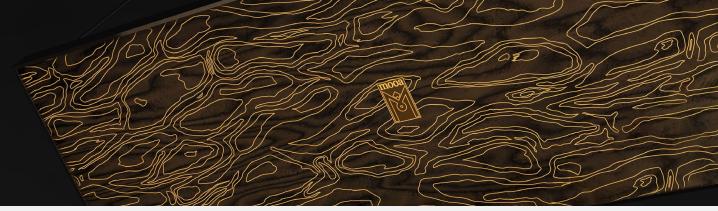

## THE WALL PANEL

Real wood is the most elegant material for interior design.

## ALPI CLOUDY VENEER

Real wood is the most elegant material for interior design, giving you the ability to create light- covered, paneled walls and wall decorations. Our wall panels are made with patented Jagorta technology and Italian Alpi veneers in a range of colors.

It is not only a unique interior design element, but also functions as a light fixture.

Alpi Cloudy: 18.43

We will send you our catalog by email with more information on the product designs and sizes.