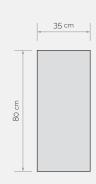

#### ► → Dimensions:

⊩ → Dimensions:

Real wood is the most elegant material for interior design. You can create light-coated veneered walls and wall decorations. They are made with Italian Alpi veneers in different colors. European craftsmanship, limited edition and the serial number is engraved on the product.

## WALL PANEL

Alpi Maritime Pine: 18.47

Alpi Cloudy: 18.43

FAL SV 12045 Alpi Smoky Velvet: 14.02

- Q Lights up: no
- Materials: wood veneer

► → Dimensions:

datasheet

J.A.G.O.R.T.A. with LED lighting