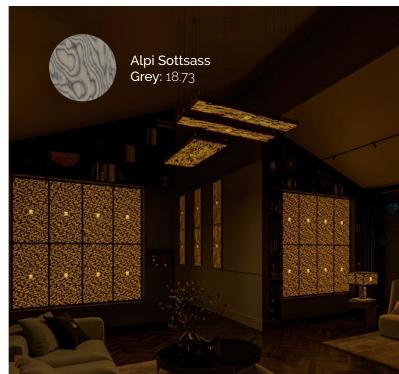

## THE WALL PANEL

Real wood is the most elegant material for interior design.

## ALPI CLOUDY VENEER

Real wood is the most elegant material for interior design, giving you the ability to create light- covered, paneled walls and wall decorations. Our wall panels are made with patented Jagorta technology and Italian Alpi veneers in a range of colors.

It is not only a unique interior design element, but also functions as a light fixture.

Alpi Cloudy: 18.43

We will send you our catalog by email with more information on the product designs and sizes.