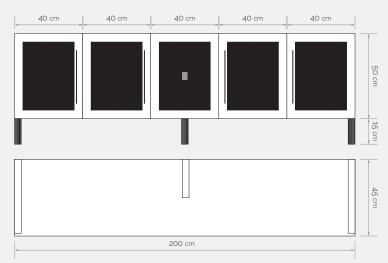

## FULL LEGS CONSOLE "B"

J.A.G.O.R.T.A. with LED lighting

This console table designed with Jagorta technology and Italian Alpi veneers lights up at the edges. It can be chosen individually or in pairs with our console table A which lights up at the top and sides. It is not only a unique piece of furniture, but also functions as a light fixture.\*

- Q Lights up: yes
- O Power: 42 watt
- O Dimmable: yes
- Engraving pattern: crust
- Materials: wood veneer

\*Electricity is required for their operation.
It does not replace general lighting.

#### ► → Dimensions: