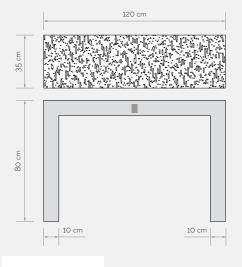

## CONSOL TABLES





## FULL LEGS CONSOLE "A"

J.A.G.O.R.T.A. with LED lighting

This console table designed with Jagorta technology and Italian Alpi veneers lights up at the top and sides. It can be chosen individually or in pairs with our console table B which lights up at the edges. It is not only a unique piece of furniture, but also functions as a light fixture. \*



#### ► → Dimensions:







## FULL LEGS CONSOLE "A" J.A.G.O.R.T.A. with LED lighting

This console table designed with Jagorta technology and Italian Alpi veneers lights up at the top and sides. It can be chosen individually or in pairs with our console table B which lights up at the edges. It is not only a unique piece of furniture, but also functions as a light fixture. \*



#### ► → Dimensions:







## FULL LEGS CONSOLE "A"

J.A.G.O.R.T.A. with LED lighting

This console table designed with Jagorta technology and Italian Alpi veneers lights up at the top and sides. It can be chosen individually or in pairs with our console table B which lights up at the edges. It is not only a unique piece of furniture, but also functions as a light fixture. \*



#### ► → Dimensions:







## FULL LEGS CONSOLE "B"

J.A.G.O.R.T.A. with LED lighting

This console table designed with Jagorta technology and Italian Alpi veneers lights up at the edges. It can be chosen individually or in pairs with our console table A which lights up at the top and sides. It is not only a unique piece of furniture, but also functions as a light fixture.\*



- Q Lights up: yes
- O Power: 42 watt
- O Dimmable: yes
- E