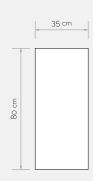

#### ▶ → Dimensions:

40cm x 56cm x 40cm 15,75in x 21,65in x 15,75in

datasheet table lamp -

WALL PANEL
J.A.G.O.R.T.A. with LED lighting