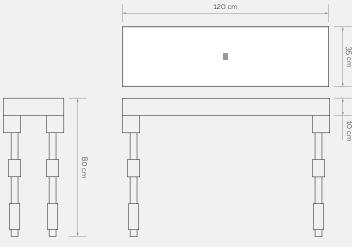

#### ⊩ → Dimensions:

120cm x 35cm x 80cm 47,24in x 13,78in x 31,5in

mooa

J.A.G.O.R.T.A. with LED lighting

Its legs, like that of a horse, are expressed in geometric shapes. Its veneered top gives a soft glow, the legs and edges of the tabletop are painted black (20 gloss). Not only a unique piece of furniture, but also a decorative element that softly illuminates its surroundings. The Jagorta technology, which can be found in the tabletop, has won several awards at international exhibitions. European craftsmanship, limited edition. The serial number is engraved on the product.

#### ► → Dimensions:

120cm x 35cm x 80cm 47,24in x 13,78in x 31,5in

mooa

- Q Lights up: no
- Materials: wood veneer

Its legs, like that of a horse, are expressed in geometric shapes. The legs and edges of the tabletop are painted black (20 gloss). European craftsmanship, limited edition. The serial number is engraved on the product.