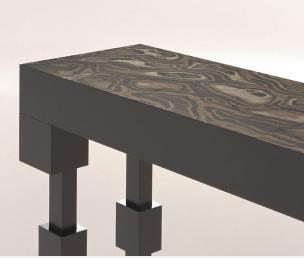

## FULL LEGS CONSOLE "A"

J.A.G.O.R.T.A. with LED lighting

This console table designed with Jagorta technology and Italian Alpi veneers lights up at the top and sides. It can be chosen individually or in pairs with our console table B which lights up at the edges. It is not only a unique piece of furniture, but also functions as a light fixture. \*

#### ► → Dimensions:

J.A.G.O.R.T.A. with LED lighting

Its legs, like that of a horse, are expressed in geometric shapes. Its veneered top gives a soft glow, the legs and edges of the tabletop are painted black (20 gloss). Not only a unique piece of furniture, but also a decorative element that softly illuminates its surroundings. The Jagorta technology, which can be found in the tabletop, has won several awards at international exhibitions. European craftsmanship, limited edition. The serial number is engraved on the product.

#### ⊩ → Dimensions:

120cm x 35cm x 80cm 47,24in x 13,78in x 31,5in

mooa

J.A.G.O.R.T.A. with LED lighting

Its legs, like that of a horse, are expressed in geometric shapes. Its veneered top gives a soft glow, the legs and edges of the tabletop are painted black (20 gloss). Not only a unique piece of furniture, but also a decorative element that softly illuminates its surroundings. The Jagorta technology, which can be found in the tabletop, has won several awards at international exhibitions. European craftsmanship, limited edition. The serial number is engraved on the product.