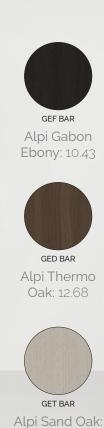

Alpi Gabon
Ebony: 10.43

- Lights up: yes
- Power: 125 watt
- O Dimmable: yes
- Engraving pattern: gentleman
- Materials: wood veneer, copper\*
- ① Other:

copper edge closure,

**GEFRJ KOM** 

real copper, its discoloration is a natural occurrence

#### Alpi Thermo Oak: 12.68

- Lights up: yes
- Dower: 125 watt
- O Dimmable: yes
- Engraving pattern: gentleman
- Materials: wood veneer, copper\*
- (i) Other:

interior lighting, copper edge closure,

copper legs

Alpi Sand Oak 10.83

- Lights up: yes
- Power: 125 watt
- O Dimmable: yes
- Engraving pattern: gentleman
- Materials: wood veneer, copper\*
  - Other: interior lighting

copper edge closure copper legs

real copper, its discoloration is a natural occurrence