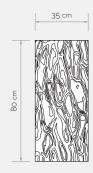

#### ► → Dimensions:

⊩ → Dimensions:

Real wood is the most elegant material for interior design. You can create light-coated veneered walls and wall decorations. They are made with Italian Alpi veneers in different colors. European craftsmanship, limited edition and the serial number is engraved on the product.

## WALL PANEL

Alpi Maritime Pine: 18.47

Alpi Cloudy: 18.43

FAL SV 12045 Alpi Smoky Velvet: 14.02

- Q Lights up: no
- Materials: wood veneer

► → Dimensions:

datasheet

J.A.G.O.R.T.A. with LED lighting