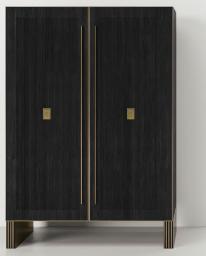

As the name of the product implies, it is not overly ostentatious, yet it still garners attention due to its sheer elegance, radiance and its timeless and eternal sophistication. It exudes determination and confidence, but as the night comes, it will also show you its deeply hidden, beautifully shining soul. Our exclusive, high quality products are the results of the combination of Jagorta Light Wood technology and the never-ending strive for elegance of MOOA STUDIO. The luminescent wooden surfaces radiate luxury, harmony and a deep feeling of intimacy.

Each product is limited edition, hand-crafted European masterpiece which is engraved with its own unique serial number.

'The product requires electricity to operate and can be ordered with plug-in or hardwired electrical connection. It does not replace the general lighting of the space it is placed in. It can also be ordered without lighting.