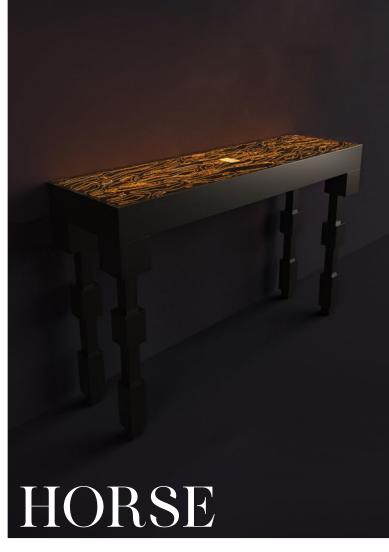

#### ► → Dimensions:

J.A.G.O.R.T.A. with LED lighting

Its legs, like that of a horse, are expressed in geometric shapes. Its veneered top gives a soft glow, the legs and edges of the tabletop are painted black (20 gloss). Not only a unique piece of furniture, but also a decorative element that softly illuminates its surroundings. The Jagorta technology, which can be found in the tabletop, has won several awards at international exhibitions. European craftsmanship, limited edition. The serial number is engraved on the product.

Electricity is required for their operation. It does not replace general lighting

#### ⊩ → Dimensions:

120cm x 35cm x 80cm 47,24in x 13,78in x 31,5in

mooa

J.A.G.O.R.T.A. with LED lighting

Its legs, like that of a horse, are expressed in geometric shapes. Its veneered top gives a soft glow, the legs and edges of the tabletop are painted black (20 gloss). Not only a unique piece of furniture, but also a decorative element that softly illuminates its surroundings. The Jagorta technology, which can be found in the tabletop, has won several awards at international exhibitions. European craftsmanship, limited edition. The serial number is engraved on the product.