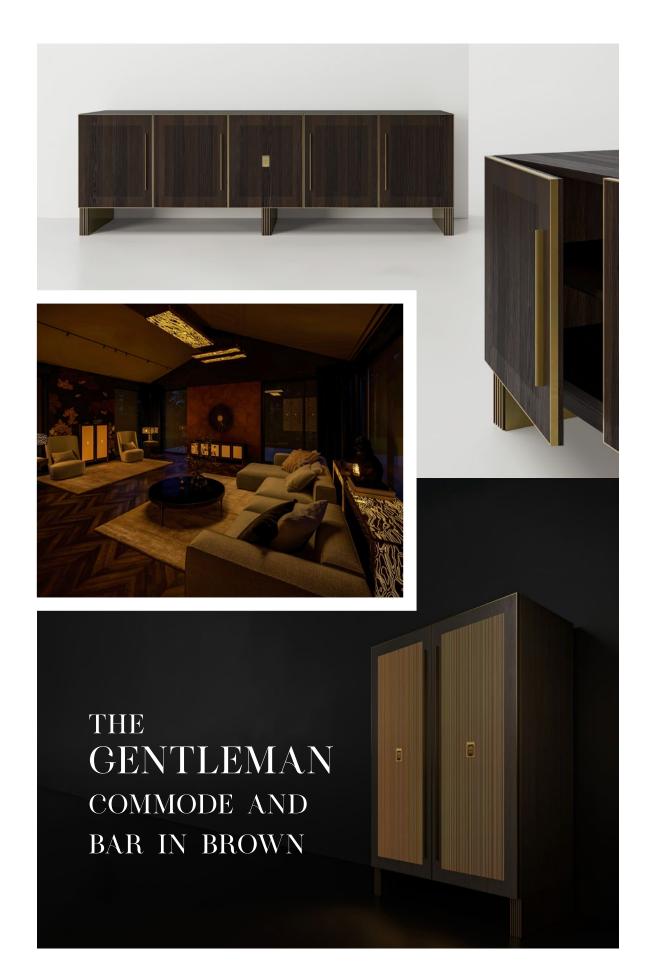

As the name of the product implies, it is not overly ostentatious, yet it still garners attention due to its sheer elegance, radiance and its timeless and eternal sophistication. It exudes determination and confidence, but as the night comes, it will also show you its deeply hidden, beautifully shining soul. Our exclusive, high quality products are the results of the combination of Jagorta Light Wood technology and the never-ending strive for elegance of MOOA STUDIO. The luminescent wooden surfaces radiate luxury, harmony and a deep feeling of intimacy.

Each product is limited edition, hand-crafted European masterpiece which is engraved with its own unique serial number.

'The product requires electricity to operate and can be ordered with plug-in or hardwired electrical connection. It does not replace the general lighting of the space it is placed in. It can also be ordered without lighting.

Alpi Gabon
Ebony: 10.43

- Lights up: yes
- Power: 125 watt
- O Dimmable: yes
- Engraving pattern: gentleman
- Materials: wood veneer, copper\*
- ① Other:

copper edge closure,

**GEFRJ KOM** 

real copper, its discoloration is a natural occurrence