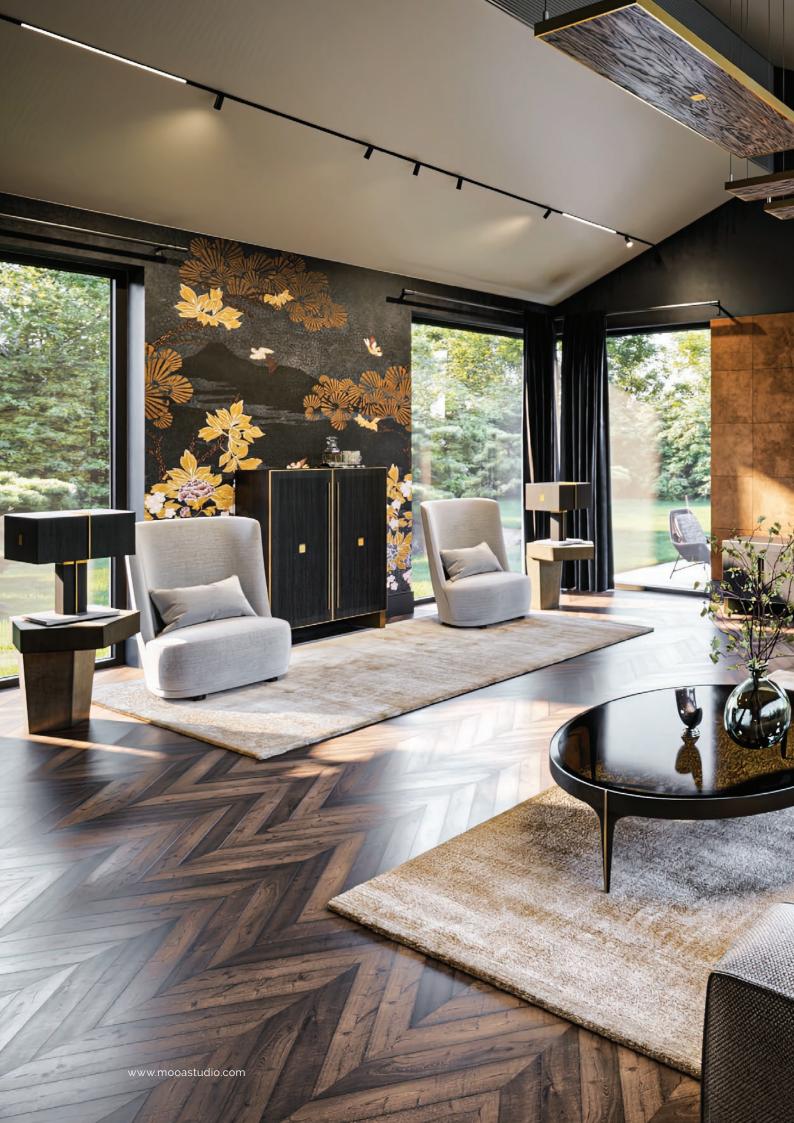

## THE WALL PANEL

Real wood is the most elegant material for interior design.

## ALPI CLOUDY VENEER

Real wood is the most elegant material for interior design, giving you the ability to create light- covered, paneled walls and wall decorations. Our wall panels are made with patented Jagorta technology and Italian Alpi veneers in a range of colors.

# THE J.A.G.O.R.T.A. - TECHNOLOGY -

The Technology and light through an intricate web of system make it so that the wood gets to showcase its profound natural beauty, the patented, multi - award winning technology has been chosen by mooa studio as the producer of their exclusive products.