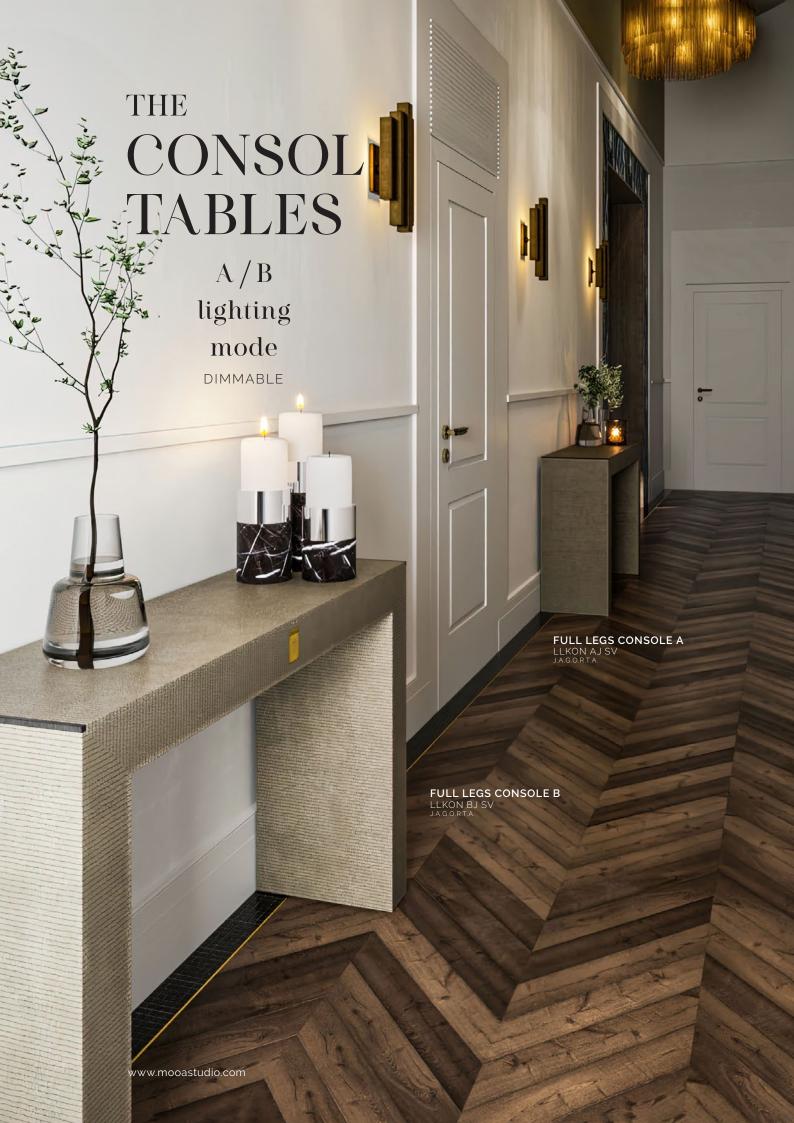

## CONSOL TABLES

## FULL LEGS CONSOLE "A"

J.A.G.O.R.T.A. with LED lighting

This console table designed with Jagorta technology and Italian Alpi veneers lights up at the top and sides. It can be chosen individually or in pairs with our console table B which lights up at the edges. It is not only a unique piece of furniture, but also functions as a light fixture. \*

## FULL LEGS CONSOLE "B"

J.A.G.O.R.T.A. with LED lighting

This console table designed with Jagorta technology and Italian Alpi veneers lights up at the edges. It can be chosen individually or in pairs with our console table A which lights up at the top and sides. It is not only a unique piece of furniture, but also functions as a light fixture.\*

## FULL LEGS CONSOLE

You can choose console tables designed with Italian Alpi veneers in pairs or individually. European craftsmanship, limited edition and the serial number is engraved on the product.