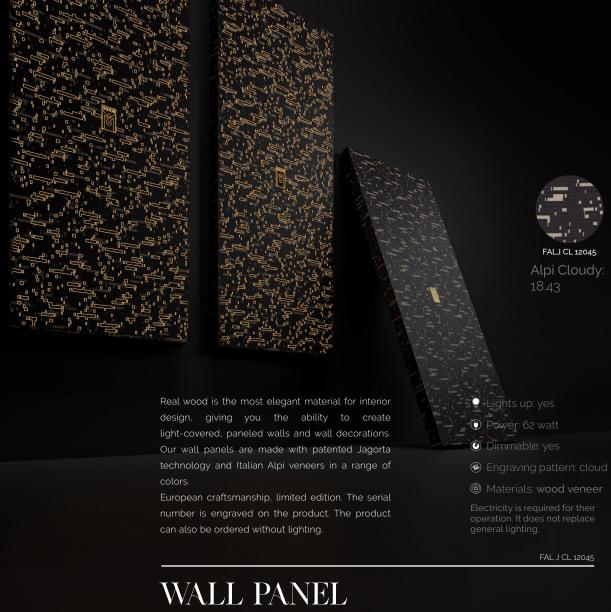

## THE WALL PANEL

Real wood is the most elegant material for interior design.

## ALPI CLOUDY VENEER

Real wood is the most elegant material for interior design, giving you the ability to create light- covered, paneled walls and wall decorations. Our wall panels are made with patented Jagorta technology and Italian Alpi veneers in a range of colors.

It is not only a unique interior design element, but also functions as a light fixture.

Alpi Cloudy: 18.43

We will send you our catalog by email with more information on the product designs and sizes.