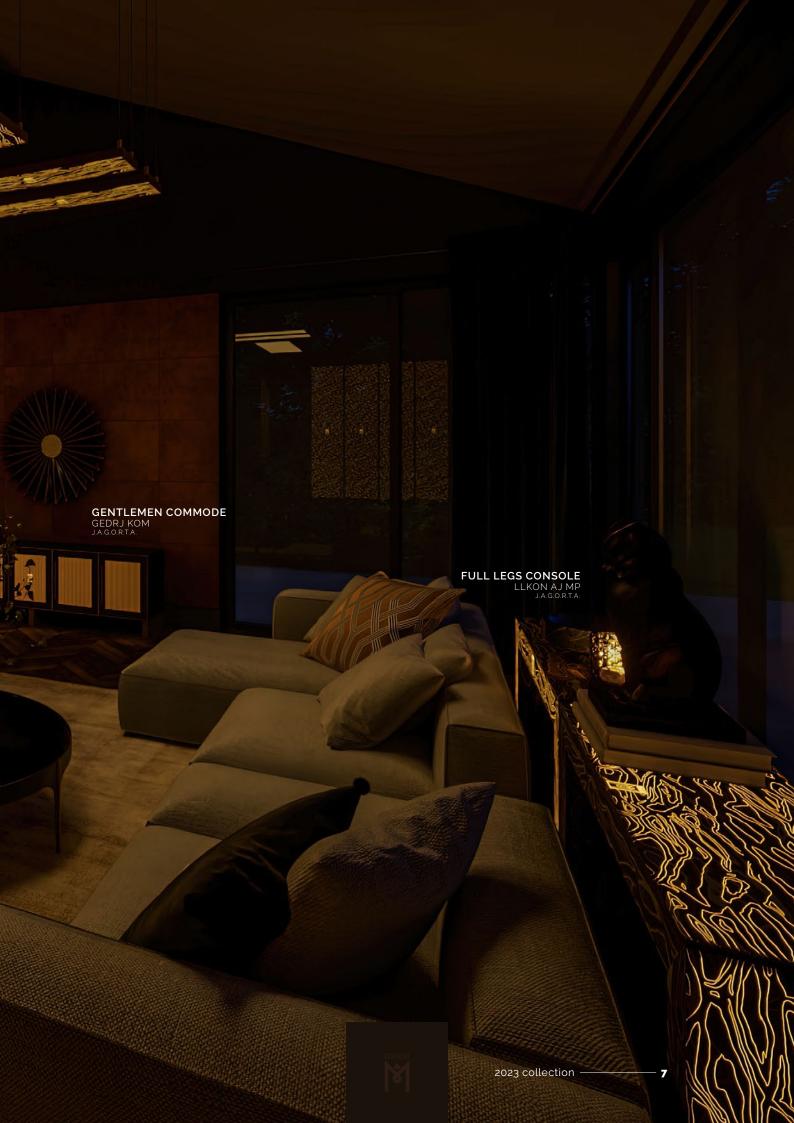

## FULL LEGS CONSOLE "A"

J.A.G.O.R.T.A. with LED lighting

This console table designed with Jagorta technology and Italian Alpi veneers lights up at the top and sides. It can be chosen individually or in pairs with our console table B which lights up at the edges. It is not only a unique piece of furniture, but also functions as a light fixture. \*

## FULL LEGS CONSOLE "B"

J.A.G.O.R.T.A. with LED lighting

This console table designed with Jagorta technology and Italian Alpi veneers lights up at the edges. It can be chosen individually or in pairs with our console table A which lights up at the top and sides. It is not only a unique piece of furniture, but also functions as a light fixture.\*