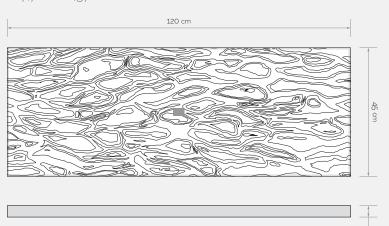

#### ► → Dimensions:

⊩ → Dimensions:

Real wood is the most elegant material for interior design. You can create light-coated veneered walls and wall decorations. They are made with Italian Alpi veneers in different colors. European craftsmanship, limited edition and the serial number is engraved on the product.

## WALL PANEL

Alpi Maritime Pine: 18.47

Alpi Cloudy: 18.43

FAL SV 12045 Alpi Smoky Velvet: 14.02

- Q Lights up: no
- Materials: wood veneer

► → Dimensions:

datasheet

J.A.G.O.R.T.A. with LED lighting