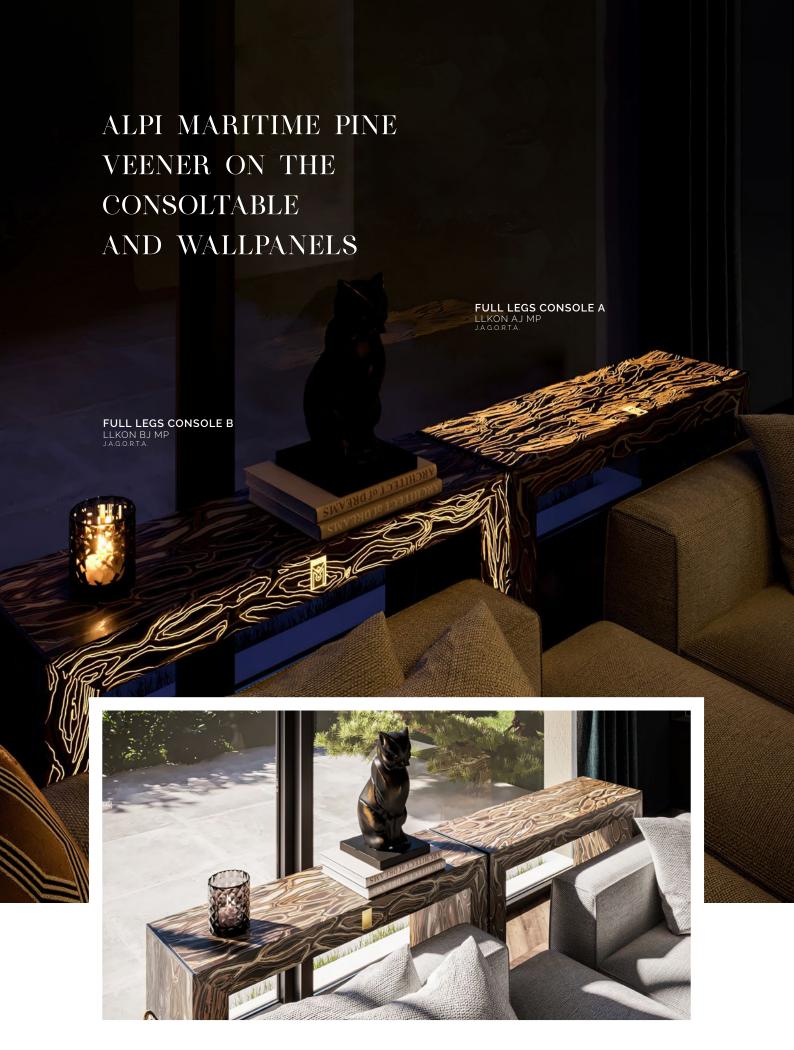

## FULL LEGS CONSOLE "A"

J.A.G.O.R.T.A. with LED lighting

This console table designed with Jagorta technology and Italian Alpi veneers lights up at the top and sides. It can be chosen individually or in pairs with our console table B which lights up at the edges. It is not only a unique piece of furniture, but also functions as a light fixture. \*

## FULL LEGS CONSOLE "B"

J.A.G.O.R.T.A. with LED lighting

This console table designed with Jagorta technology and Italian Alpi veneers lights up at the edges. It can be chosen individually or in pairs with our console table A which lights up at the top and sides. It is not only a unique piece of furniture, but also functions as a light fixture.\*