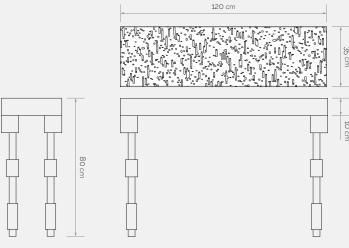

#### ⊩ → Dimensions:

120cm x 35cm x 80cm 47,24in x 13,78in x 31,5in

mooa

J.A.G.O.R.T.A. with LED lighting

Its legs, like that of a horse, are expressed in geometric shapes. Its veneered top gives a soft glow, the legs and edges of the tabletop are painted black (20 gloss). Not only a unique piece of furniture, but also a decorative element that softly illuminates its surroundings. The Jagorta technology, which can be found in the tabletop, has won several awards at international exhibitions. European craftsmanship, limited edition. The serial number is engraved on the product.