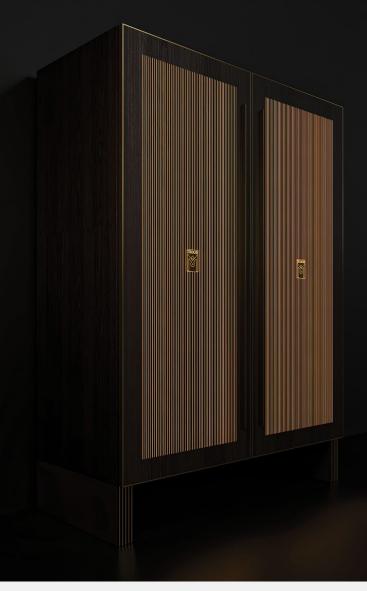

#### Alpi Thermo Oak: 12.68

- Lights up: yes
- Dower: 125 watt
- O Dimmable: yes
- Engraving pattern: gentleman
- Materials: wood veneer, copper\*
- (i) Other:

interior lighting, copper edge closure,

copper legs

#### ► → Dimensions:

J.A.G.O.R.T.A. with LED lighting

As the name of the product implies, it is not overly ostentatious, yet it still garners attention due to its sheer elegance, radiance and its timeless and eternal sophistication. It exudes determination and confidence, but as the night comes, it will also show you its deeply hidden, beautifully shining soul. Our exclusive, high quality products are the results of the combination of Jagorta Light Wood technology and the never-ending strive for elegance of MOOA STUDIO. The luminescent wooden surfaces radiate luxury, harmony and a deep feeling of intimacy.