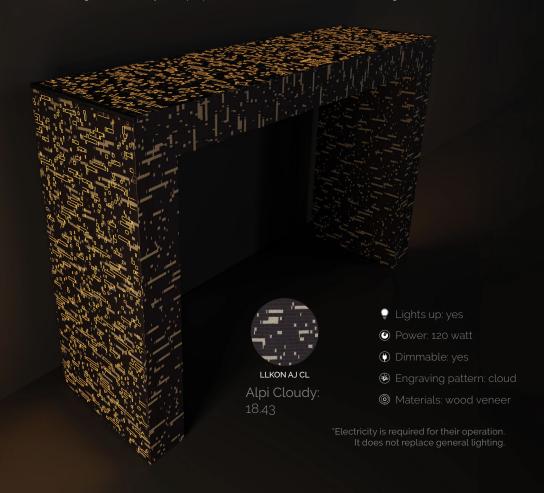

## FULL LEGS CONSOLE "A"

J.A.G.O.R.T.A. with LED lighting

This console table designed with Jagorta technology and Italian Alpi veneers lights up at the top and sides. It can be chosen individually or in pairs with our console table B which lights up at the edges. It is not only a unique piece of furniture, but also functions as a light fixture. \*

- Q Lights up: yes
- O Power: 42 watt
- O Dimmable: yes
- Engraving pattern: crust
- Materials: wood veneer

\*Electricity is required for their operation.
It does not replace general lighting.