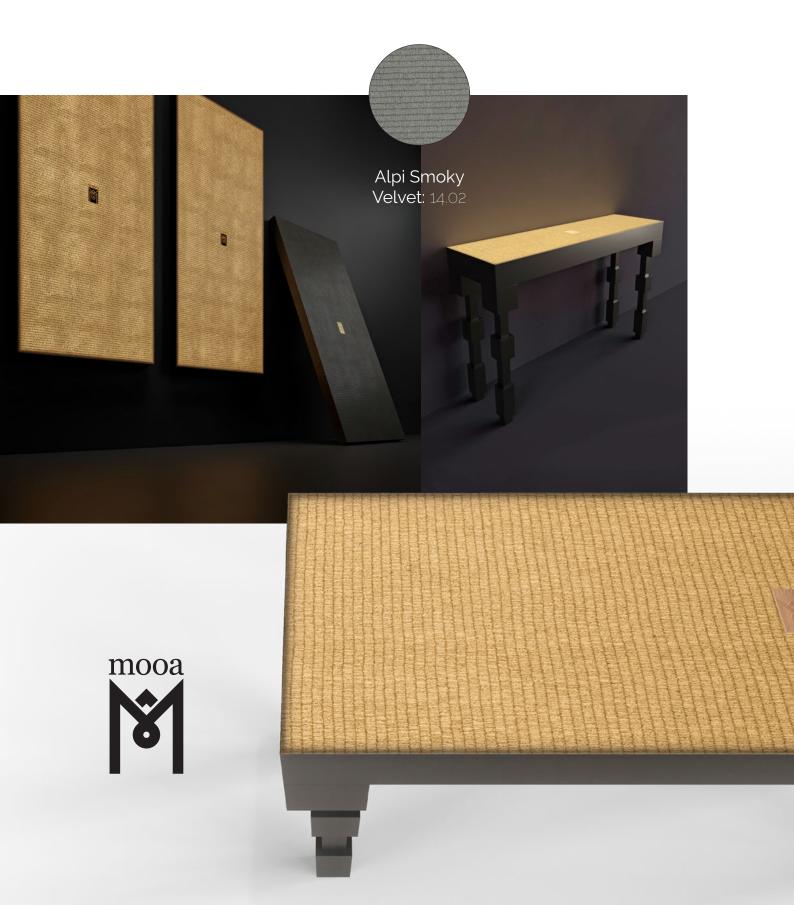

#### ALPI SMOKY VELVET VENEER

The main advantage of our thinking is that we work with immense designer experience. Which makes it so that every product fits eeach other both in style and color, and so that they can be easily used together in a given space.

#### ► → Dimensions:

J.A.G.O.R.T.A. with LED lighting

Its legs, like that of a horse, are expressed in geometric shapes. Its veneered top gives a soft glow, the legs and edges of the tabletop are painted black (20 gloss). Not only a unique piece of furniture, but also a decorative element that softly illuminates its surroundings. The Jagorta technology, which can be found in the tabletop, has won several awards at international exhibitions. European craftsmanship, limited edition. The serial number is engraved on the product.

Electricity is required for their operation. It does not replace general lighting

#### ⊩ → Dimensions:

120cm x 35cm x 80cm 47,24in x 13,78in x 31,5in

mooa

J.A.G.O.R.T.A. with LED lighting

Its legs, like that of a horse, are expressed in geometric shapes. Its veneered top gives a soft glow, the legs and edges of the tabletop are painted black (20 gloss). Not only a unique piece of furniture, but also a decorative element that softly illuminates its surroundings. The Jagorta technology, which can be found in the tabletop, has won several awards at international exhibitions. European craftsmanship, limited edition. The serial number is engraved on the product.

#### ► → Dimensions:

120cm x 35cm x 80cm 47,24in x 13,78in x 31,5in

mooa

- Q Lights up: no
- Materials: wood veneer

Its legs, like that of a horse, are expressed in geometric shapes. The legs and edges of the tabletop are painted black (20 gloss). European craftsmanship, limited edition. The serial number is engraved on the product.

Alpi Maritime Pine: 18.47

Alpi Cloudy: 18.43

Alpi Smoky Velvet: 14.02

► → Dimensions:

WE WORK WITH YOU TO SPECIFY THE PERFECT FURNITURE CONCEPT FOR YOUR COMMERCIAL OR RESIDENTIAL PROJECT. All order requests and quoting can be submitted via our contact form, by email or by phone.