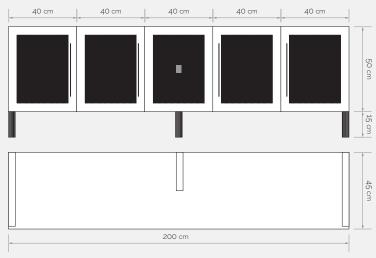

## FULL LEGS CONSOLE

You can choose console tables designed with Italian Alpi veneers in pairs or individually. European craftsmanship, limited edition and the serial number is engraved on the product.

#### ⊩ → Dimensions: