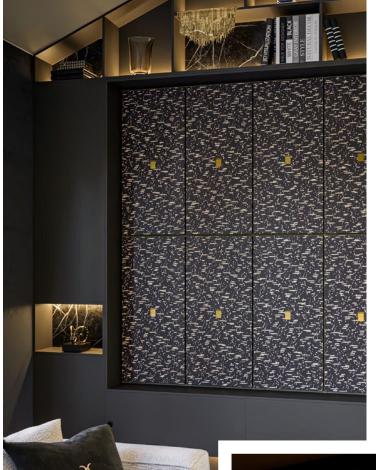

## THE WALL PANEL

Real wood is the most elegant material for interior design.

## ALPI CLOUDY VENEER

Real wood is the most elegant material for interior design, giving you the ability to create light- covered, paneled walls and wall decorations. Our wall panels are made with patented Jagorta technology and Italian Alpi veneers in a range of colors.

It is not only a unique interior design element, but also functions as a light fixture.

Alpi Cloudy: 18.43

We will send you our catalog by email with more information on the product designs and sizes.