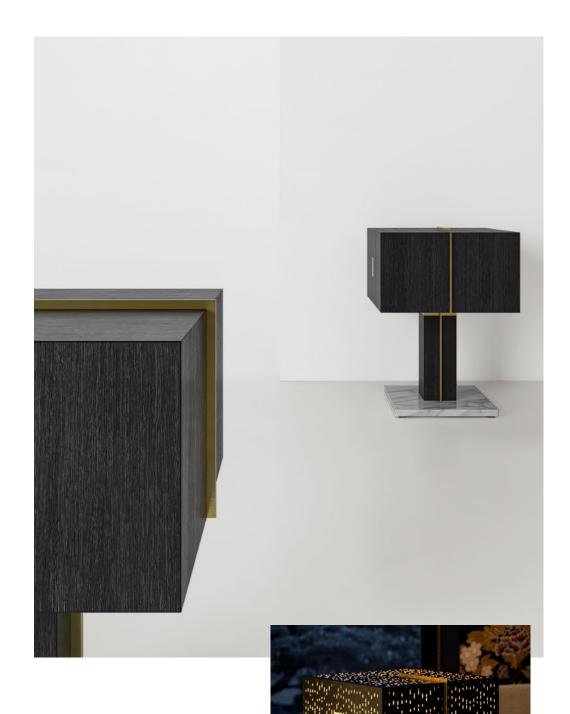

## TABLE LAMP

J.A.G.O.R.T.A. with LED lighting

With this piece, you can define or redefine the mood of an entire interior. When designing, I did not have the traditional function of table lamps used for reading in mind. It creates an intimate atmosphere with its small, luminous, raindrop pattern; it is a great manufacturing accomplishment that it emits light through the veneer on its entire surface. Its marble base provides stability. Our exclusive, high quality products are the results of the combination of Jagorta® Light Wood technology and the never-ending strive for elegance of MOOA STUDIO.

#### ▶ → Dimensions:

40cm x 56cm x 40cm 15,75in x 21,65in x 15,75in

datasheet table lamp -

WALL PANEL
J.A.G.O.R.T.A. with LED lighting