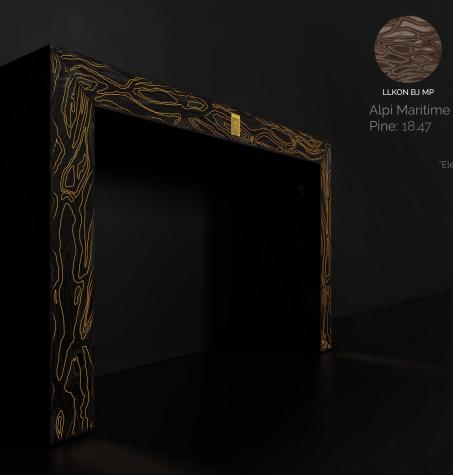

## WALL PANEL

Alpi Maritime Pine: 18.47

Alpi Cloudy: 18.43

FAL SV 12045 Alpi Smoky Velvet: 14.02

- Q Lights up: no
- Materials: wood veneer

► → Dimensions:

datasheet

J.A.G.O.R.T.A. with LED lighting