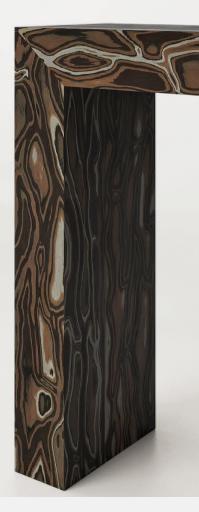

## FULL LEGS CONSOLE

You can choose console tables designed with Italian Alpi veneers in pairs or individually. European craftsmanship, limited edition and the serial number is engraved on the product.

#### ► → Dimensions:

⊩ → Dimensions:

Real wood is the most elegant material for interior design. You can create light-coated veneered walls and wall decorations. They are made with Italian Alpi veneers in different colors. European craftsmanship, limited edition and the serial number is engraved on the product.