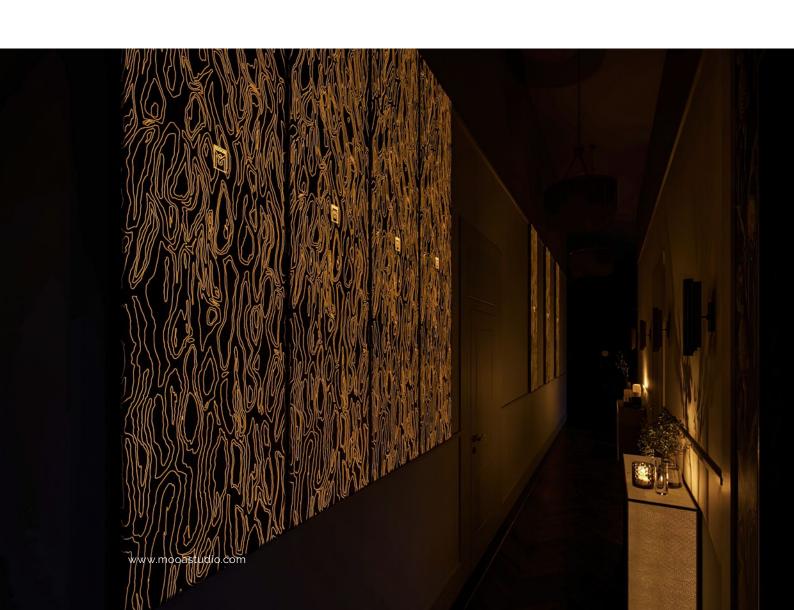

## THE WALL PANEL

Real wood is the most elegant material for interior design.

## ALPI CLOUDY VENEER

Real wood is the most elegant material for interior design, giving you the ability to create light- covered, paneled walls and wall decorations. Our wall panels are made with patented Jagorta technology and Italian Alpi veneers in a range of colors.

It is not only a unique interior design element, but also functions as a light fixture.

Alpi Cloudy: 18.43

We will send you our catalog by email with more information on the product designs and sizes.