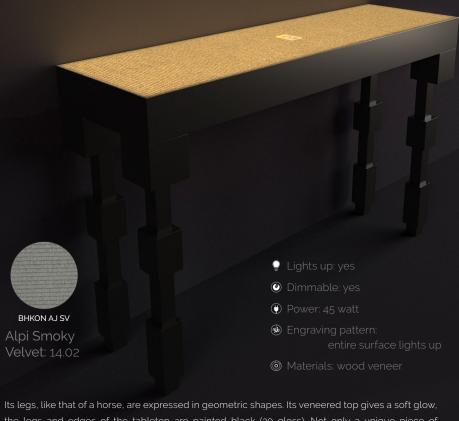

#### ► → Dimensions:

J.A.G.O.R.T.A. with LED lighting

Its legs, like that of a horse, are expressed in geometric shapes. Its veneered top gives a soft glow, the legs and edges of the tabletop are painted black (20 gloss). Not only a unique piece of furniture, but also a decorative element that softly illuminates its surroundings. The Jagorta technology, which can be found in the tabletop, has won several awards at international exhibitions. European craftsmanship, limited edition. The serial number is engraved on the product.

#### ⊩ → Dimensions:

120cm x 35cm x 80cm 47,24in x 13,78in x 31,5in

mooa

J.A.G.O.R.T.A. with LED lighting

Its legs, like that of a horse, are expressed in geometric shapes. Its veneered top gives a soft glow, the legs and edges of the tabletop are painted black (20 gloss). Not only a unique piece of furniture, but also a decorative element that softly illuminates its surroundings. The Jagorta technology, which can be found in the tabletop, has won several awards at international exhibitions. European craftsmanship, limited edition. The serial number is engraved on the product.

- Q Lights up: yes
- O Power: 42 watt
- O Dimmable: yes
- Engraving pattern: crust
- Materials: wood veneer

\*Electricity is required for their operation.
It does not replace general lighting.