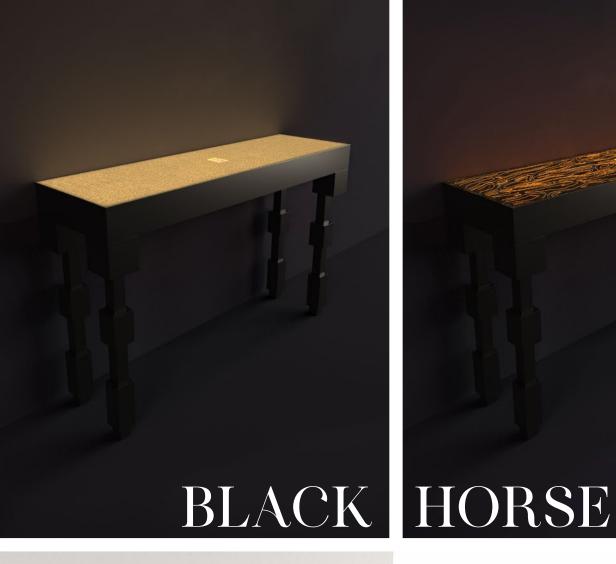

#### ► → Dimensions:

J.A.G.O.R.T.A. with LED lighting

Its legs, like that of a horse, are expressed in geometric shapes. Its veneered top gives a soft glow, the legs and edges of the tabletop are painted black (20 gloss). Not only a unique piece of furniture, but also a decorative element that softly illuminates its surroundings. The Jagorta technology, which can be found in the tabletop, has won several awards at international exhibitions. European craftsmanship, limited edition. The serial number is engraved on the product.

Electricity is required for their operation. It does not replace general lighting

#### ⊩ → Dimensions:

120cm x 35cm x 80cm 47,24in x 13,78in x 31,5in

mooa

J.A.G.O.R.T.A. with LED lighting

Its legs, like that of a horse, are expressed in geometric shapes. Its veneered top gives a soft glow, the legs and edges of the tabletop are painted black (20 gloss). Not only a unique piece of furniture, but also a decorative element that softly illuminates its surroundings. The Jagorta technology, which can be found in the tabletop, has won several awards at international exhibitions. European craftsmanship, limited edition. The serial number is engraved on the product.