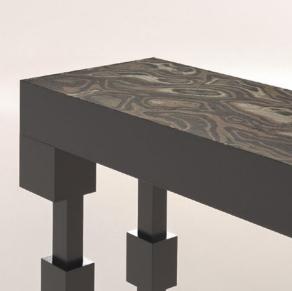

#### ► → Dimensions:

J.A.G.O.R.T.A. with LED lighting

Its legs, like that of a horse, are expressed in geometric shapes. Its veneered top gives a soft glow, the legs and edges of the tabletop are painted black (20 gloss). Not only a unique piece of furniture, but also a decorative element that softly illuminates its surroundings. The Jagorta technology, which can be found in the tabletop, has won several awards at international exhibitions. European craftsmanship, limited edition. The serial number is engraved on the product.

#### ⊩ → Dimensions:

120cm x 35cm x 80cm 47,24in x 13,78in x 31,5in

mooa

J.A.G.O.R.T.A. with LED lighting

Its legs, like that of a horse, are expressed in geometric shapes. Its veneered top gives a soft glow, the legs and edges of the tabletop are painted black (20 gloss). Not only a unique piece of furniture, but also a decorative element that softly illuminates its surroundings. The Jagorta technology, which can be found in the tabletop, has won several awards at international exhibitions. European craftsmanship, limited edition. The serial number is engraved on the product.