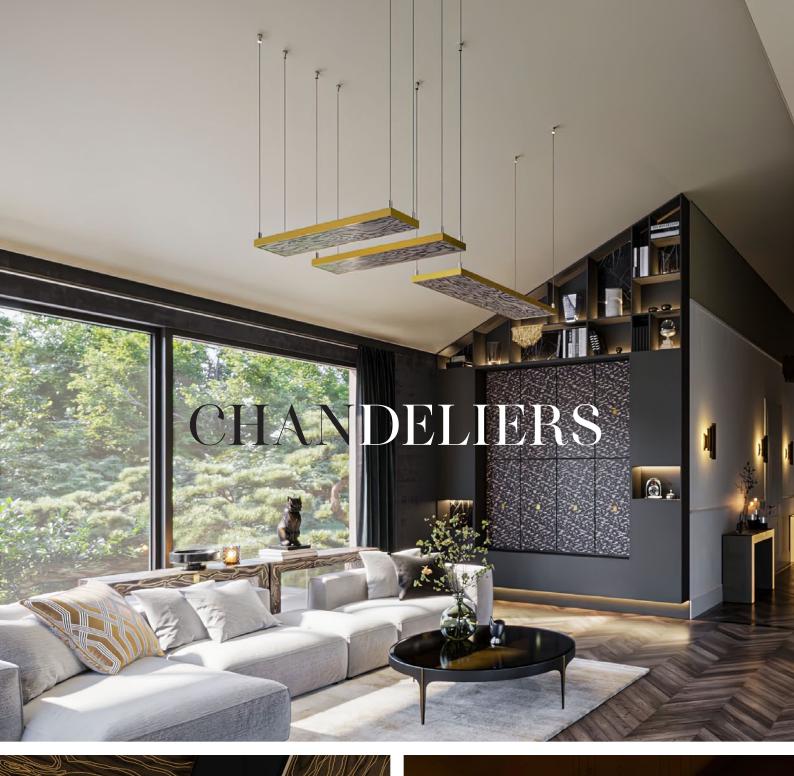

## CHANDELIER

#### J.A.G.O.R.T.A. with LED lighting

Its warm effect is due to the chosen veneer, which is pleasing to the eye in itself. Its design gives the opportunity to play with the shapes when decorating the space, you can even hang several pieces next to each other. Its soft light is used as a decorative element, it shines through an engraving pattern.\*

It can be ordered with a chrome, copper or antique copper colored frame. Its long suspension also makes it suitable for high ceiling heights.

- Lights up: yes
- O Dimmable: yes
- Power (120 cm): 60 watt
- (\*) Power (100 cm): 48 watt
- Engraving pattern: crust
- Materials: wood veneer,