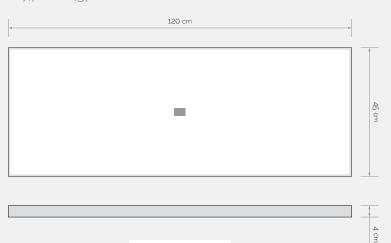

#### ► → Dimensions:

⊩ → Dimensions:

Real wood is the most elegant material for interior design. You can create light-coated veneered walls and wall decorations. They are made with Italian Alpi veneers in different colors. European craftsmanship, limited edition and the serial number is engraved on the product.