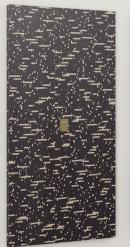

## THE WALL PANEL

Real wood is the most elegant material for interior design.

## ALPI CLOUDY VENEER

Real wood is the most elegant material for interior design, giving you the ability to create light- covered, paneled walls and wall decorations. Our wall panels are made with patented Jagorta technology and Italian Alpi veneers in a range of colors.

It is not only a unique interior design element, but also functions as a light fixture.

Alpi Cloudy: 18.43

We will send you our catalog by email with more information on the product designs and sizes.