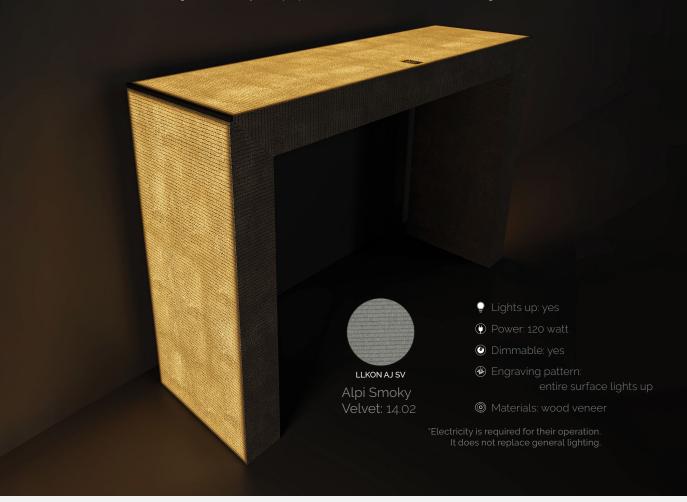

## FULL LEGS CONSOLE "B"

J.A.G.O.R.T.A. with LED lighting

This console table designed with Jagorta technology and Italian Alpi veneers lights up at the edges. It can be chosen individually or in pairs with our console table A which lights up at the top and sides. It is not only a unique piece of furniture, but also functions as a light fixture.\*

LLKON BJ SV

Lights up: yes

Dower: 42 watt

O Dimmable: yes

Materials: wood veneer

\*Electricity is required for their operation. It does not replace general lighting.