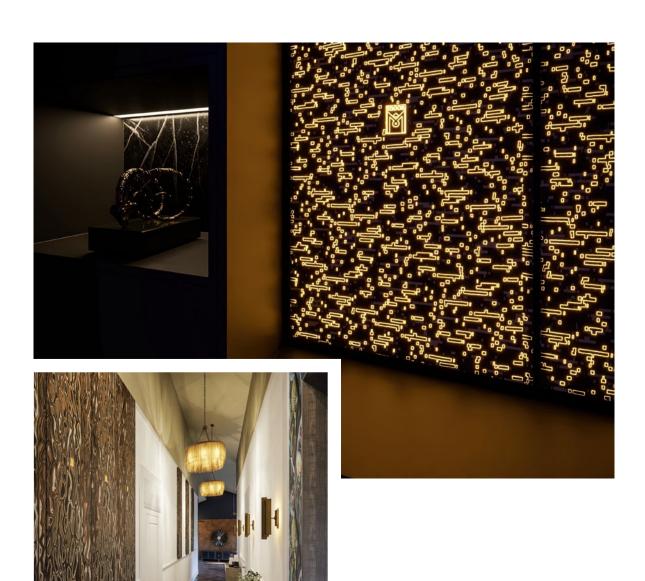

## THE WALL PANEL

Real wood is the most elegant material for interior design.

## ALPI CLOUDY VENEER

Real wood is the most elegant material for interior design, giving you the ability to create light- covered, paneled walls and wall decorations. Our wall panels are made with patented Jagorta technology and Italian Alpi veneers in a range of colors.

It is not only a unique interior design element, but also functions as a light fixture.

Alpi Cloudy: 18.43

We will send you our catalog by email with more information on the product designs and sizes.

# THE J.A.G.O.R.T.A. - TECHNOLOGY -

The Technology and light through an intricate web of system make it so that the wood gets to showcase its profound natural beauty, the patented, multi - award winning technology has been chosen by mooa studio as the producer of their exclusive products.