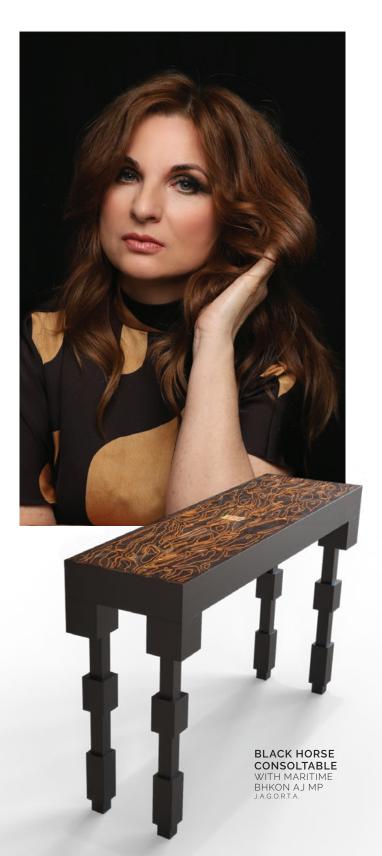

#### ► → Dimensions:

J.A.G.O.R.T.A. with LED lighting

Its legs, like that of a horse, are expressed in geometric shapes. Its veneered top gives a soft glow, the legs and edges of the tabletop are painted black (20 gloss). Not only a unique piece of furniture, but also a decorative element that softly illuminates its surroundings. The Jagorta technology, which can be found in the tabletop, has won several awards at international exhibitions. European craftsmanship, limited edition. The serial number is engraved on the product.

Electricity is required for their operation. It does not replace general lighting

#### ⊩ → Dimensions:

120cm x 35cm x 80cm 47,24in x 13,78in x 31,5in

mooa

J.A.G.O.R.T.A. with LED lighting

Its legs, like that of a horse, are expressed in geometric shapes. Its veneered top gives a soft glow, the legs and edges of the tabletop are painted black (20 gloss). Not only a unique piece of furniture, but also a decorative element that softly illuminates its surroundings. The Jagorta technology, which can be found in the tabletop, has won several awards at international exhibitions. European craftsmanship, limited edition. The serial number is engraved on the product.

#### ► → Dimensions:

120cm x 35cm x 80cm 47,24in x 13,78in x 31,5in

mooa

- Q Lights up: no
- Materials: wood veneer

Its legs, like that of a horse, are expressed in geometric shapes. The legs and edges of the tabletop are painted black (20 gloss). European craftsmanship, limited edition. The serial number is engraved on the product.

Alpi Maritime Pine: 18.47

Alpi Cloudy: 18.43

Alpi Smoky Velvet: 14.02

► → Dimensions:

WE WORK WITH YOU TO SPECIFY THE PERFECT FURNITURE CONCEPT FOR YOUR COMMERCIAL OR RESIDENTIAL PROJECT. All order requests and quoting can be submitted via our contact form, by email or by phone.