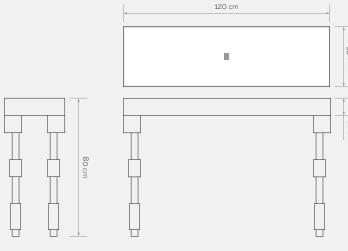

#### ⊩ → Dimensions:

120cm x 35cm x 80cm 47,24in x 13,78in x 31,5in

mooa

J.A.G.O.R.T.A. with LED lighting

Its legs, like that of a horse, are expressed in geometric shapes. Its veneered top gives a soft glow, the legs and edges of the tabletop are painted black (20 gloss). Not only a unique piece of furniture, but also a decorative element that softly illuminates its surroundings. The Jagorta technology, which can be found in the tabletop, has won several awards at international exhibitions. European craftsmanship, limited edition. The serial number is engraved on the product.

#### ► → Dimensions:

120cm x 35cm x 80cm 47,24in x 13,78in x 31,5in

mooa

- Q Lights up: no
- Materials: wood veneer

Its legs, like that of a horse, are expressed in geometric shapes. The legs and edges of the tabletop are painted black (20 gloss). European craftsmanship, limited edition. The serial number is engraved on the product.