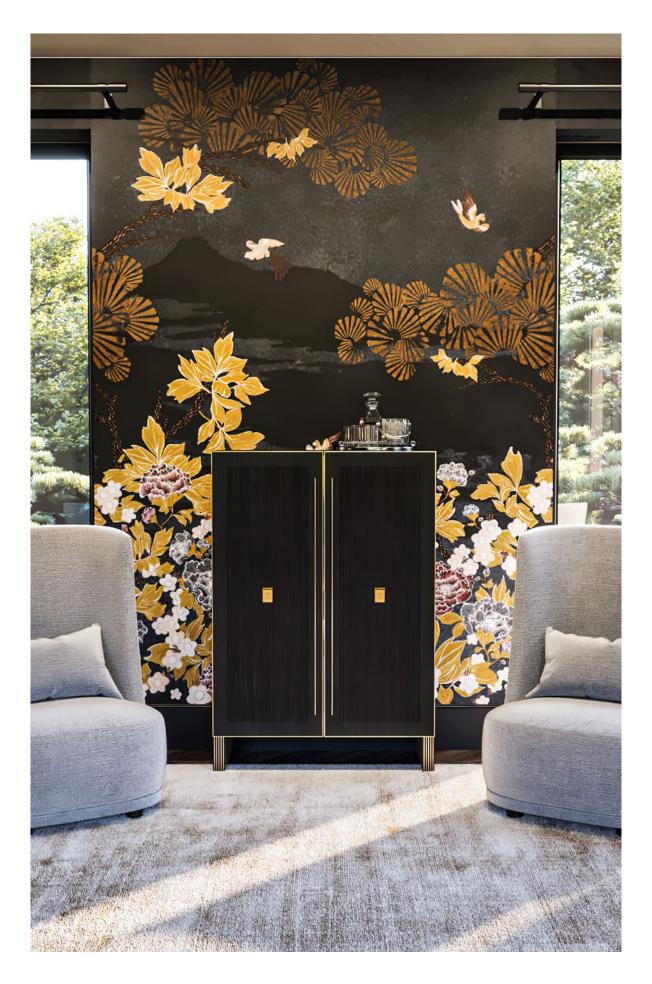

As the name of the product implies, it is not overly ostentatious, yet it still garners attention due to its sheer elegance, radiance and its timeless and eternal sophistication. It exudes determination and confidence, but as the night comes, it will also show you its deeply hidden, beautifully shining soul. Our exclusive, high quality products are the results of the combination of Jagorta Light Wood technology and the never-ending strive for elegance of MOOA STUDIO. The luminescent wooden surfaces radiate luxury, harmony and a deep feeling of intimacy.

Each product is limited edition, hand-crafted European masterpiece which is engraved with its own unique serial number.

'The product requires electricity to operate and can be ordered with plug-in or hardwired electrical connection. It does not replace the general lighting of the space it is placed in. It can also be ordered without lighting.