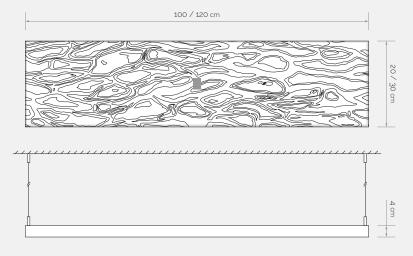

#### ► → Dimensions:

⊩ → Dimensions:

Real wood is the most elegant material for interior design. You can create light-coated veneered walls and wall decorations. They are made with Italian Alpi veneers in different colors. European craftsmanship, limited edition and the serial number is engraved on the product.

## WALL PANEL

Alpi Maritime Pine: 18.47

Alpi Cloudy: 18.43

FAL SV 12045 Alpi Smoky Velvet: 14.02

- Q Lights up: no
- Materials: wood veneer

► → Dimensions:

datasheet

J.A.G.O.R.T.A. with LED lighting