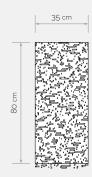

## CONSOL TABLES





## FULL LEGS CONSOLE "A"

J.A.G.O.R.T.A. with LED lighting

This console table designed with Jagorta technology and Italian Alpi veneers lights up at the top and sides. It can be chosen individually or in pairs with our console table B which lights up at the edges. It is not only a unique piece of furniture, but also functions as a light fixture. \*



#### ► → Dimensions:







## FULL LEGS CONSOLE "A" J.A.G.O.R.T.A. with LED lighting

This console table designed with Jagorta technology and Italian Alpi veneers lights up at the top and sides. It can be chosen individually or in pairs with our console table B which lights up at the edges. It is not only a unique piece of furniture, but also functions as a light fixture. \*



#### ► → Dimensions:







## FULL LEGS CONSOLE "A"

J.A.G.O.R.T.A. with LED lighting

This console table designed with Jagorta technology and Italian Alpi veneers lights up at the top and sides. It can be chosen individually or in pairs with our console table B which lights up at the edges. It is not only a unique piece of furniture, but also functions as a light fixture. \*



#### ► → Dimensions:







## FULL LEGS CONSOLE "B"

J.A.G.O.R.T.A. with LED lighting

This console table designed with Jagorta technology and Italian Alpi veneers lights up at the edges. It can be chosen individually or in pairs with our console table A which lights up at the top and sides. It is not only a unique piece of furniture, but also functions as a light fixture.\*



- Q Lights up: yes
- O Power: 42 watt
- O Dimmable: yes
-