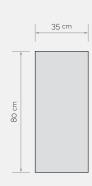

#### ▶ → Dimensions:

40cm x 56cm x 40cm 15,75in x 21,65in x 15,75in

datasheet table lamp -

WALL PANEL
J.A.G.O.R.T.A. with LED lighting

## TABLE LAMP

J.A.G.O.R.T.A. with LED lighting

With this piece, you can define or redefine the mood of an entire interior. When designing, I did not have the traditional function of table lamps used for reading in mind. It creates an intimate atmosphere with its small, luminous, raindrop pattern; it is a great manufacturing accomplishment that it emits light through the veneer on its entire surface. Its marble base provides stability. Our exclusive, high quality products are the results of the combination of Jagorta® Light Wood technology and the never-ending strive for elegance of MOOA STUDIO.