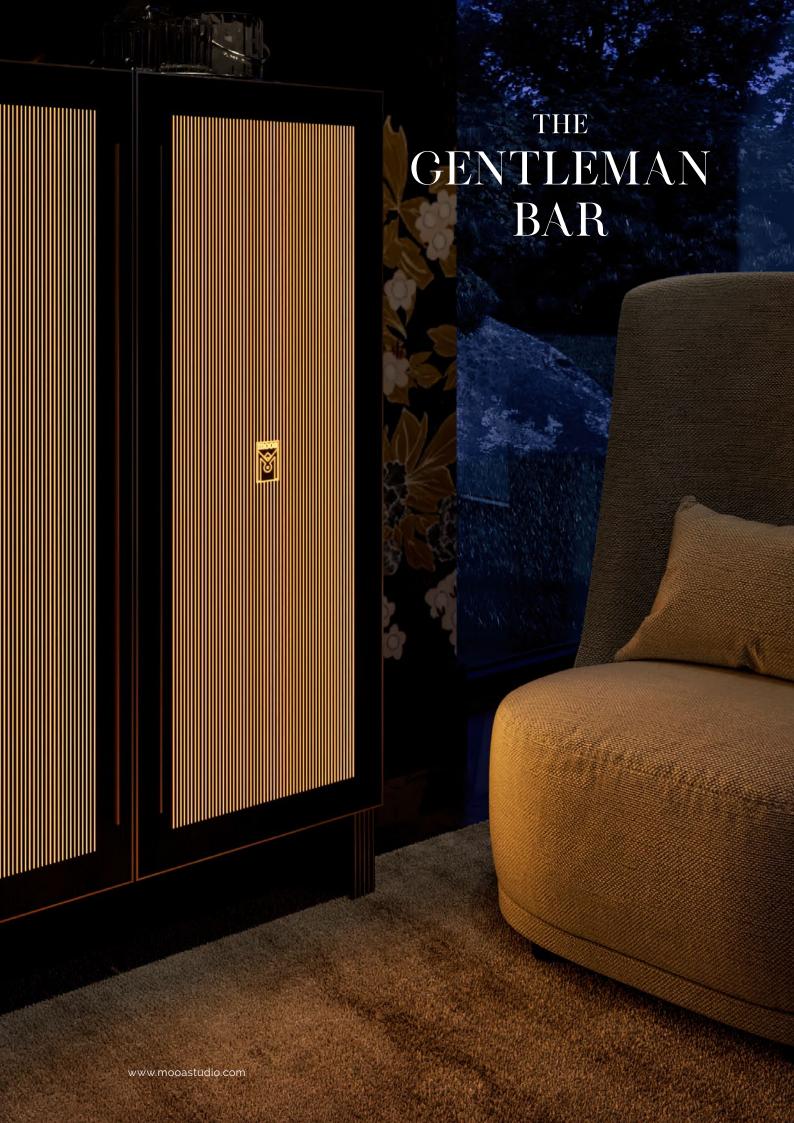

As the name of the product implies, it is not overly ostentatious, yet it still garners attention due to its sheer elegance, radiance and its timeless and eternal sophistication. It exudes determination and confidence, but as the night comes, it will also show you its deeply hidden, beautifully shining soul. Our exclusive, high quality products are the results of the combination of Jagorta Light Wood technology and the never-ending strive for elegance of MOOA STUDIO. The luminescent wooden surfaces radiate luxury, harmony and a deep feeling of intimacy.

Each product is limited edition, hand-crafted European masterpiece which is engraved with its own unique serial number.

'The product requires electricity to operate and can be ordered with plug-in or hardwired electrical connection. It does not replace the general lighting of the space it is placed in. It can also be ordered without lighting.

Alpi Gabon
Ebony: 10.43

- Lights up: yes
- Power: 125 watt
- O Dimmable: yes
- Engraving pattern: gentleman
- Materials: wood veneer, copper\*
- ① Other:

copper edge closure,

**GEFRJ KOM** 

real copper, its discoloration is a natural occurrence