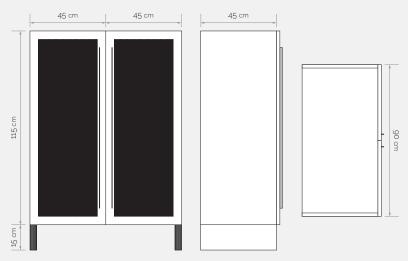

Alpi Gabon
Ebony: 10.43

- Lights up: yes
- Power: 125 watt
- O Dimmable: yes
- Engraving pattern: gentleman
- Materials: wood veneer, copper\*
- ① Other:

copper edge closure,

**GEFRJ KOM** 

real copper, its discoloration is a natural occurrence

► → Dimensions:

J.A.G.O.R.T.A. with LED lighting

As the name of the product implies, it is not overly ostentatious, yet it still garners attention due to its sheer elegance, radiance and its timeless and eternal sophistication. It exudes determination and confidence, but as the night comes, it will also show you its deeply hidden, beautifully shining soul. Our exclusive, high quality products are the results of the combination of Jagorta Light Wood technology and the never-ending strive for elegance of MOOA STUDIO. The luminescent wooden surfaces radiate luxury, harmony and a deep feeling of intimacy.