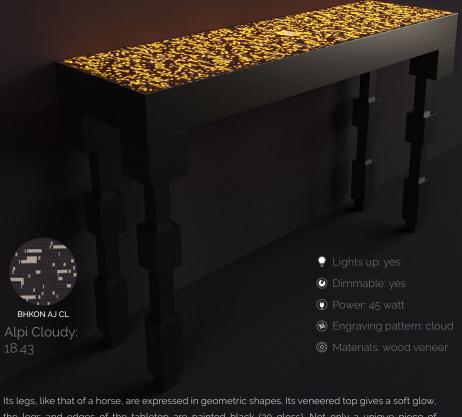

#### ► → Dimensions:

J.A.G.O.R.T.A. with LED lighting

Its legs, like that of a horse, are expressed in geometric shapes. Its veneered top gives a soft glow, the legs and edges of the tabletop are painted black (20 gloss). Not only a unique piece of furniture, but also a decorative element that softly illuminates its surroundings. The Jagorta technology, which can be found in the tabletop, has won several awards at international exhibitions. European craftsmanship, limited edition. The serial number is engraved on the product.

#### ⊩ → Dimensions:

120cm x 35cm x 80cm 47,24in x 13,78in x 31,5in

mooa

J.A.G.O.R.T.A. with LED lighting

Its legs, like that of a horse, are expressed in geometric shapes. Its veneered top gives a soft glow, the legs and edges of the tabletop are painted black (20 gloss). Not only a unique piece of furniture, but also a decorative element that softly illuminates its surroundings. The Jagorta technology, which can be found in the tabletop, has won several awards at international exhibitions. European craftsmanship, limited edition. The serial number is engraved on the product.