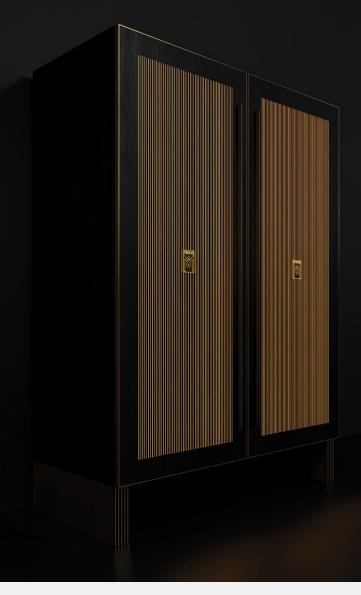

Alpi Gabon
Ebony: 10.43

- Lights up: yes
- Power: 125 watt
- O Dimmable: yes
- Engraving pattern: gentleman
- Materials: wood veneer, copper\*
- ① Other:

copper edge closure,

**GEFRJ KOM** 

real copper, its discoloration is a natural occurrence

► → Dimensions:

J.A.G.O.R.T.A. with LED lighting

As the name of the product implies, it is not overly ostentatious, yet it still garners attention due to its sheer elegance, radiance and its timeless and eternal sophistication. It exudes determination and confidence, but as the night comes, it will also show you its deeply hidden, beautifully shining soul. Our exclusive, high quality products are the results of the combination of Jagorta Light Wood technology and the never-ending strive for elegance of MOOA STUDIO. The luminescent wooden surfaces radiate luxury, harmony and a deep feeling of intimacy.