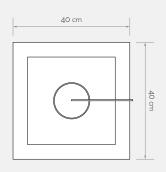

#### ▶ → Dimensions:

40cm x 56cm x 40cm 15,75in x 21,65in x 15,75in

datasheet table lamp -

WALL PANEL
J.A.G.O.R.T.A. with LED lighting