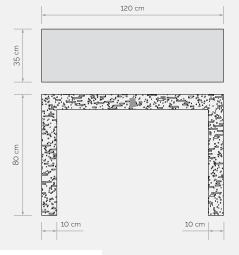

#### ► → Dimensions:

⊩ → Dimensions:

Real wood is the most elegant material for interior design. You can create light-coated veneered walls and wall decorations. They are made with Italian Alpi veneers in different colors. European craftsmanship, limited edition and the serial number is engraved on the product.

## WALL PANEL

Alpi Maritime Pine: 18.47

Alpi Cloudy: 18.43

FAL SV 12045 Alpi Smoky Velvet: 14.02

- Q Lights up: no
- Materials: wood veneer

► → Dimensions:

datasheet

J.A.G.O.R.T.A. with LED lighting

#### ⊩ → Dimensions:

120cm x 35cm x 80cm 47,24in x 13,78in x 31,5in

mooa

J.A.G.O.R.T.A. with LED lighting

Its legs, like that of a horse, are expressed in geometric shapes. Its veneered top gives a soft glow, the legs and edges of the tabletop are painted black (20 gloss). Not only a unique piece of furniture, but also a decorative element that softly illuminates its surroundings. The Jagorta technology, which can be found in the tabletop, has won several awards at international exhibitions. European craftsmanship, limited edition. The serial number is engraved on the product.

#### ► → Dimensions:

120cm x 35cm x 80cm 47,24in x 13,78in x 31,5in

mooa

- Q Lights up: no
- Materials: wood veneer

Its legs, like that of a horse, are expressed in geometric shapes. The legs and edges of the tabletop are painted black (20 gloss). European craftsmanship, limited edition. The serial number is engraved on the product.