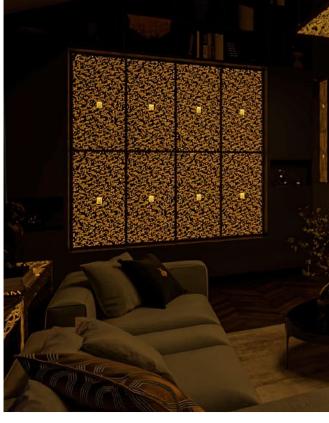

## THE WALL PANEL

Real wood is the most elegant material for interior design.

## ALPI CLOUDY VENEER

Real wood is the most elegant material for interior design, giving you the ability to create light- covered, paneled walls and wall decorations. Our wall panels are made with patented Jagorta technology and Italian Alpi veneers in a range of colors.

It is not only a unique interior design element, but also functions as a light fixture.

Alpi Cloudy: 18.43

We will send you our catalog by email with more information on the product designs and sizes.