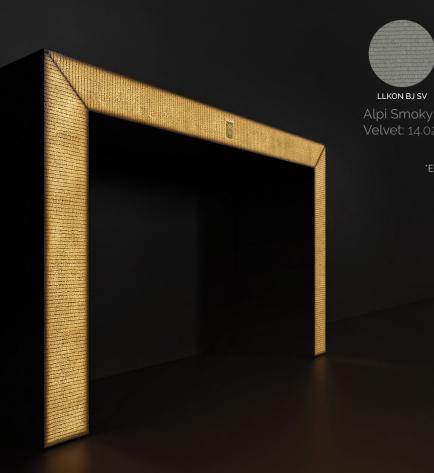

## FULL LEGS CONSOLE "B"

J.A.G.O.R.T.A. with LED lighting

This console table designed with Jagorta technology and Italian Alpi veneers lights up at the edges. It can be chosen individually or in pairs with our console table A which lights up at the top and sides. It is not only a unique piece of furniture, but also functions as a light fixture.\*

- Q Lights up: yes
- O Power: 42 watt
- O Dimmable: yes
- Engraving pattern: crust
- Materials: wood veneer

\*Electricity is required for their operation.
It does not replace general lighting.

- LLKON BJ CL Alpi Cloudy:
- Lights up: yes
- Dower: 42 watt
- O Dimmable: yes

LLKON BJ SV

Lights up: yes

Dower: 42 watt

O Dimmable: yes

Materials: wood veneer

\*Electricity is required for their operation. It does not replace general lighting.