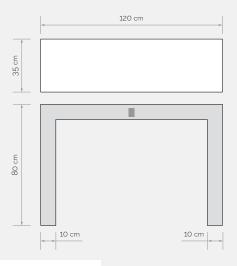

## FULL LEGS CONSOLE

You can choose console tables designed with Italian Alpi veneers in pairs or individually. European craftsmanship, limited edition and the serial number is engraved on the product.

#### ⊩ → Dimensions: