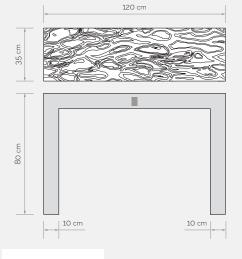

#### ⊩ → Dimensions:

120cm x 35cm x 80cm 47,24in x 13,78in x 31,5in

mooa

J.A.G.O.R.T.A. with LED lighting

Its legs, like that of a horse, are expressed in geometric shapes. Its veneered top gives a soft glow, the legs and edges of the tabletop are painted black (20 gloss). Not only a unique piece of furniture, but also a decorative element that softly illuminates its surroundings. The Jagorta technology, which can be found in the tabletop, has won several awards at international exhibitions. European craftsmanship, limited edition. The serial number is engraved on the product.

#### ► → Dimensions:

120cm x 35cm x 80cm 47,24in x 13,78in x 31,5in

mooa

- Q Lights up: no
- Materials: wood veneer

Its legs, like that of a horse, are expressed in geometric shapes. The legs and edges of the tabletop are painted black (20 gloss). European craftsmanship, limited edition. The serial number is engraved on the product.