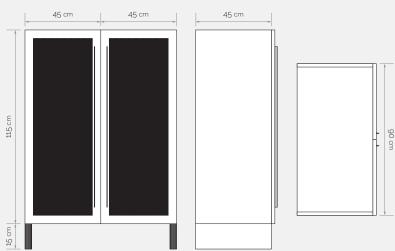

al number.

'The product requires electricity to operate and can be ordered with plug-in or hardwired electrical connection. It does not replace the general lighting of the space it is placed in. It can also be ordered without lighting.

GETRJ BAR

Alpi Sand Oak:

- Lights up: yes
- Power: 110 watt
- O Dimmable: yes
- Engraving pattern: gentleman
- Materials: wood veneer, copper\*

\*real copper, its discoloration is a natural occurrence

► → Dimensions:















As the name of the product implies, it is not overly ostentatious, yet it still garners attention due to its sheer elegance, radiance and its timeless and eternal sophistication. Each product is limited edition, hand-crafted European masterpiece which is engraved with its own unique serial number.



► → Dimensions:

10.83



## CHANDELIER

#### J.A.G.O.R.T.A. with LED lighting

Its warm effect is due to the chosen veneer, which is pleasing to the eye in itself. Its design gives the opportunity to play with the shapes when decorating the space, you can even hang several pieces next to each other. Its soft light is used as a decorative element, it shines through an engraving pattern.\*

It can be ordered with a chrome, copper or antique copper colored frame. Its long suspension also makes it suitable for high ceiling heights.

- Lights up: yes
- O Dimmable: yes
- Power (120 cm): 60 watt
- (\*) Power (100 cm): 48 watt
- Engraving pattern: crust
- Materials: wood veneer,















Copper frame (CSILJ 12030 / 10020 COP)

\*Electricity is required for their operation. It does not replace general lighting.