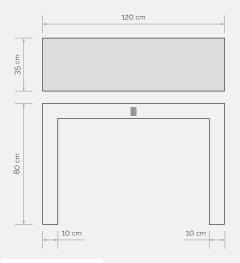

## FULL LEGS CONSOLE

You can choose console tables designed with Italian Alpi veneers in pairs or individually. European craftsmanship, limited edition and the serial number is engraved on the product.

#### ⊩ → Dimensions: