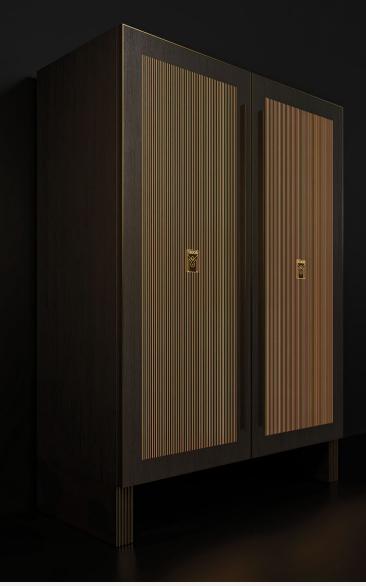

Alpi Gabon
Ebony: 10.43

- Lights up: yes
- Power: 125 watt
- O Dimmable: yes
- Engraving pattern: gentleman
- Materials: wood veneer, copper\*
- ① Other:

copper edge closure,

**GEFRJ KOM** 

real copper, its discoloration is a natural occurrence

#### Alpi Thermo Oak: 12.68

- Lights up: yes
- Dower: 125 watt
- O Dimmable: yes
- Engraving pattern: gentleman
- Materials: wood veneer, copper\*
- (i) Other:

interior lighting, copper edge closure,

copper legs

Alpi Sand Oak 10.83

- Lights up: yes
- Power: 125 watt
- O Dimmable: yes
- Engraving pattern: gentleman
- Materials: wood veneer, copper\*
  - Other: interior lighting

copper edge closure copper legs

real copper, its discoloration is a natural occurrence