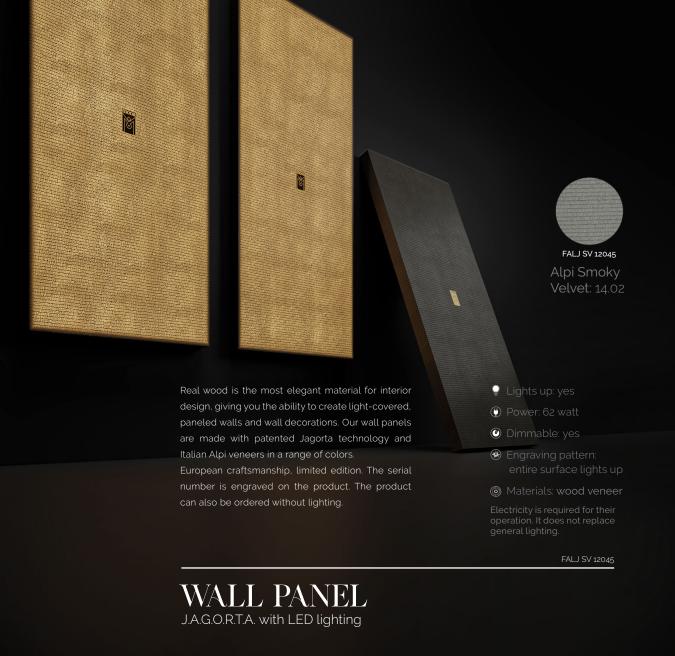

#### ALPI SMOKY VELVET VENEER

The main advantage of our thinking is that we work with immense designer experience. Which makes it so that every product fits eeach other both in style and color, and so that they can be easily used together in a given space.

## WALL PANEL

Alpi Maritime Pine: 18.47

Alpi Cloudy: 18.43

FAL SV 12045 Alpi Smoky Velvet: 14.02

- Q Lights up: no
- Materials: wood veneer

► → Dimensions:

datasheet

J.A.G.O.R.T.A. with LED lighting