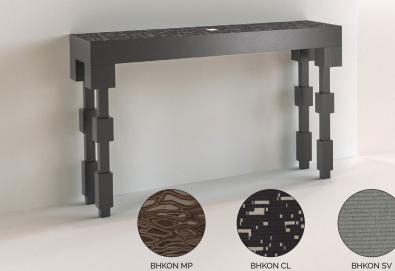

## FULL LEGS CONSOLE

You can choose console tables designed with Italian Alpi veneers in pairs or individually. European craftsmanship, limited edition and the serial number is engraved on the product.

Alpi Maritime Pine: 18.47

Alpi Cloudy: 18.43

Alpi Smoky Velvet: 14.02

► → Dimensions:

WE WORK WITH YOU TO SPECIFY THE PERFECT FURNITURE CONCEPT FOR YOUR COMMERCIAL OR RESIDENTIAL PROJECT. All order requests and quoting can be submitted via our contact form, by email or by phone.