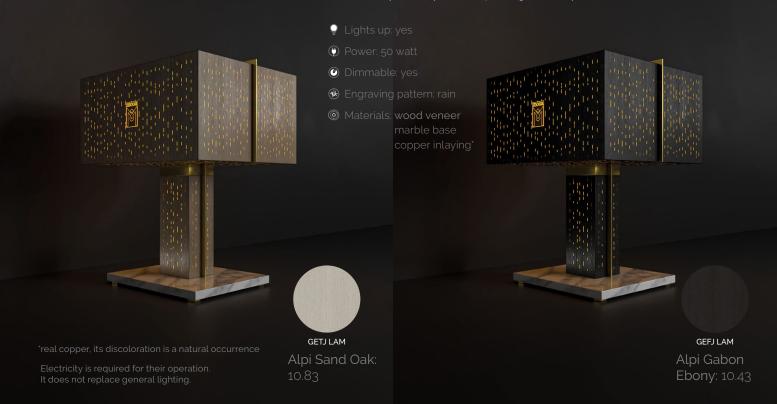

Alpi Gabon
Ebony: 10.43

- Lights up: yes
- Power: 125 watt
- O Dimmable: yes
- Engraving pattern: gentleman
- Materials: wood veneer, copper\*
- ① Other:

copper edge closure,

**GEFRJ KOM** 

real copper, its discoloration is a natural occurrence

#### Alpi Thermo Oak: 12.68

- Lights up: yes
- Dower: 125 watt
- O Dimmable: yes
- Engraving pattern: gentleman
- Materials: wood veneer, copper\*
- (i) Other:

interior lighting, copper edge closure,

copper legs

Alpi Sand Oak 10.83

- Lights up: yes
- Power: 125 watt
- O Dimmable: yes
- Engraving pattern: gentleman
- Materials: wood veneer, copper\*
  - Other: interior lighting

copper edge closure copper legs

real copper, its discoloration is a natural occurrence