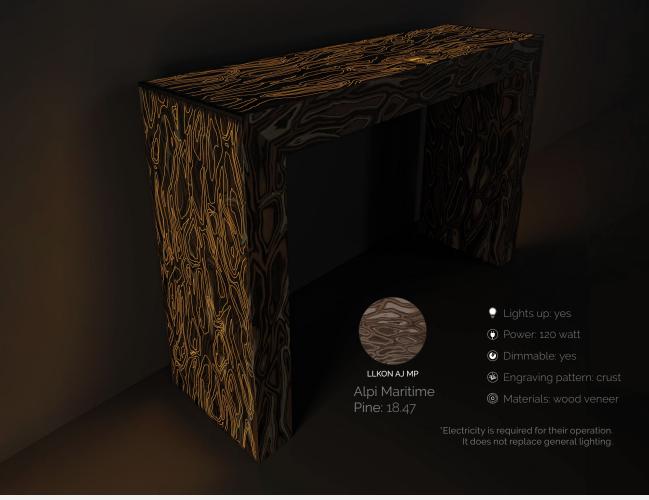

## FULL LEGS CONSOLE "A"

J.A.G.O.R.T.A. with LED lighting

This console table designed with Jagorta technology and Italian Alpi veneers lights up at the top and sides. It can be chosen individually or in pairs with our console table B which lights up at the edges. It is not only a unique piece of furniture, but also functions as a light fixture. \*

- Q Lights up: yes
- O Power: 42 watt
- O Dimmable: yes
- Engraving pattern: crust
- Materials: wood veneer

\*Electricity is required for their operation.
It does not replace general lighting.