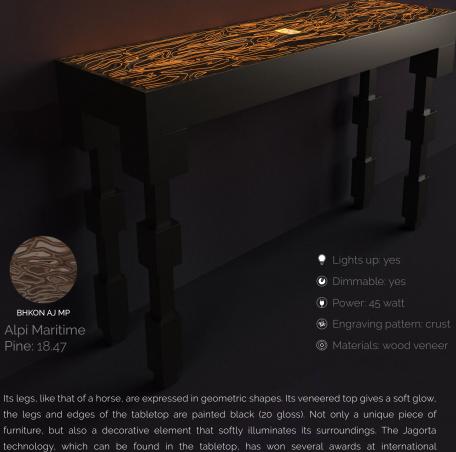

#### ► → Dimensions:

J.A.G.O.R.T.A. with LED lighting

Its legs, like that of a horse, are expressed in geometric shapes. Its veneered top gives a soft glow, the legs and edges of the tabletop are painted black (20 gloss). Not only a unique piece of furniture, but also a decorative element that softly illuminates its surroundings. The Jagorta technology, which can be found in the tabletop, has won several awards at international exhibitions. European craftsmanship, limited edition. The serial number is engraved on the product.

#### ⊩ → Dimensions:

120cm x 35cm x 80cm 47,24in x 13,78in x 31,5in

mooa

J.A.G.O.R.T.A. with LED lighting

Its legs, like that of a horse, are expressed in geometric shapes. Its veneered top gives a soft glow, the legs and edges of the tabletop are painted black (20 gloss). Not only a unique piece of furniture, but also a decorative element that softly illuminates its surroundings. The Jagorta technology, which can be found in the tabletop, has won several awards at international exhibitions. European craftsmanship, limited edition. The serial number is engraved on the product.