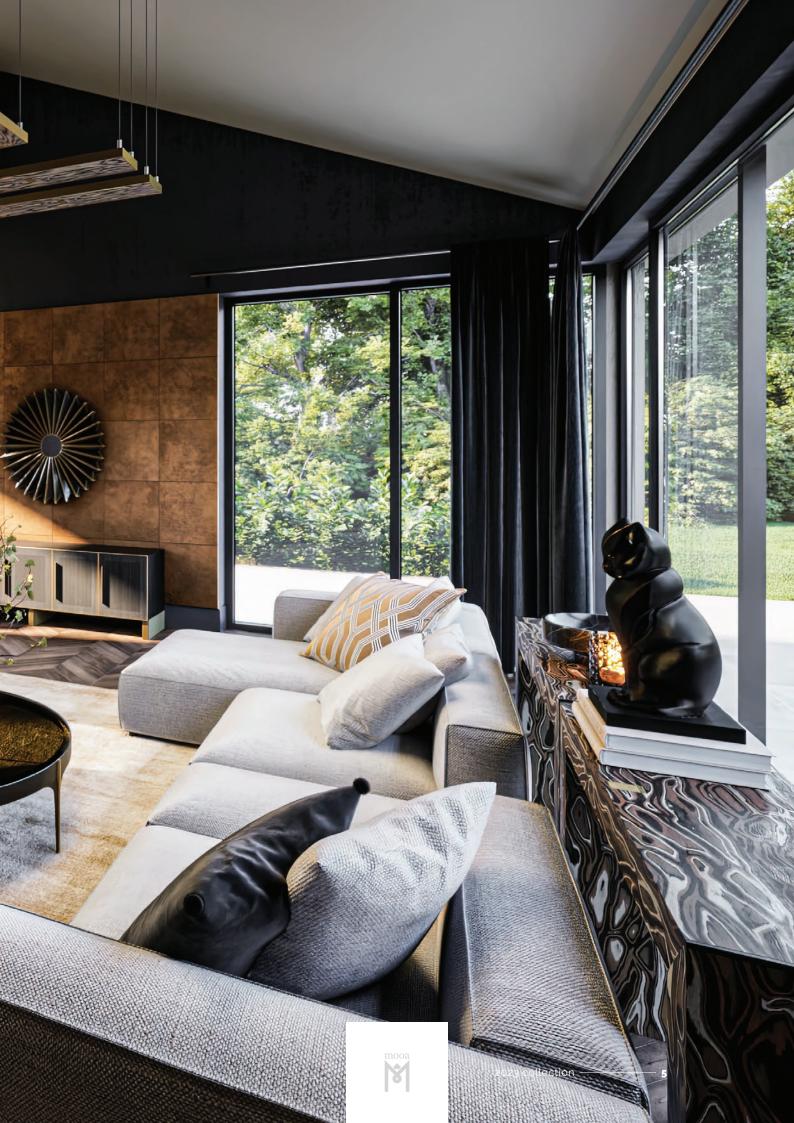

## FULL LEGS CONSOLE

You can choose console tables designed with Italian Alpi veneers in pairs or individually. European craftsmanship, limited edition and the serial number is engraved on the product.

As the name of the product implies, it is not overly ostentatious, yet it still garners attention due to its sheer elegance, radiance and its timeless and eternal sophistication. It exudes determination and confidence, but as the night comes, it will also show you its deeply hidden, beautifully shining soul. Our exclusive, high quality products are the results of the combination of Jagorta Light Wood technology and the never-ending strive for elegance of MOOA STUDIO. The luminescent wooden surfaces radiate luxury, harmony and a deep feeling of intimacy.