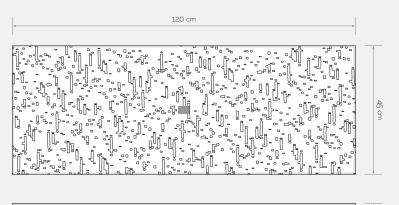

#### ► → Dimensions:

⊩ → Dimensions:

Real wood is the most elegant material for interior design. You can create light-coated veneered walls and wall decorations. They are made with Italian Alpi veneers in different colors. European craftsmanship, limited edition and the serial number is engraved on the product.