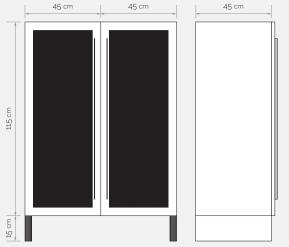

uality products are the results of the combination of Jagorta Light Wood technology and the never-ending strive for elegance of MOOA STUDIO.

The luminescent wooden surfaces radiate luxury, harmony and a deep feeling of intimacy.

Each product is limited edition, hand-crafted European masterpiece which is engraved with its own unique serial number.

'The product requires electricity to operate and can be ordered with plug-in or hardwired electrical connection. It does not replace the general lighting of the space it is placed in. It can also be ordered without lighting.

GETRJ BAR

Alpi Sand Oak:

- Lights up: yes
- Power: 110 watt
- O Dimmable: yes
- Engraving pattern: gentleman
- Materials: wood veneer, copper\*

\*real copper, its discoloration is a natural occurrence

► → Dimensions:















As the name of the product implies, it is not overly ostentatious, yet it still garners attention due to its sheer elegance, radiance and its timeless and eternal sophistication. Each product is limited edition, hand-crafted European masterpiece which is engraved with its own unique serial number.



► → Dimensions:

10.83



## CHANDELIER

#### J.A.G.O.R.T.A. with LED lighting

Its warm effect is due to the chosen veneer, which is pleasing to the eye in itself. Its design gives the opportunity to play with the shapes when decorating the space, you can even hang several pieces next to each other. Its soft light is used as a decorative element, it shines through an engraving pattern.\*

It can be ordered with a chrome, copper or antique copper colored frame. Its long suspensio