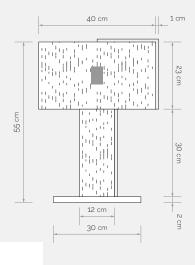

#### ▶ → Dimensions:

40cm x 56cm x 40cm 15,75in x 21,65in x 15,75in

datasheet table lamp -

WALL PANEL
J.A.G.O.R.T.A. with LED lighting