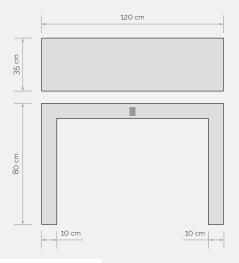

## FULL LEGS CONSOLE "A"

J.A.G.O.R.T.A. with LED lighting

This console table designed with Jagorta technology and Italian Alpi veneers lights up at the top and sides. It can be chosen individually or in pairs with our console table B which lights up at the edges. It is not only a unique piece of furniture, but also functions as a light fixture. \*