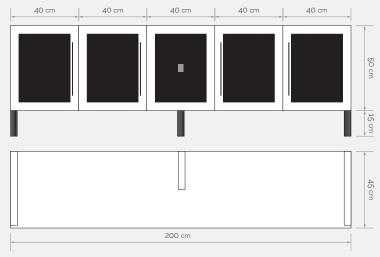

## FULL LEGS CONSOLE "A"

J.A.G.O.R.T.A. with LED lighting

This console table designed with Jagorta technology and Italian Alpi veneers lights up at the top and sides. It can be chosen individually or in pairs with our console table B which lights up at the edges. It is not only a unique piece of furniture, but also functions as a light fixture. \*

#### ► → Dimensions: