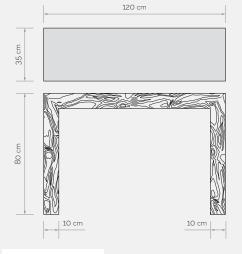

#### ► → Dimensions:

⊩ → Dimensions:

Real wood is the most elegant material for interior design. You can create light-coated veneered walls and wall decorations. They are made with Italian Alpi veneers in different colors. European craftsmanship, limited edition and the serial number is engraved on the product.

## WALL PANEL

Alpi Maritime Pine: 18.47

Alpi Cloudy: 18.43

FAL SV 12045 Alpi Smoky Velvet: 14.02

- Q Lights up: no
- Materials: wood veneer

► → Dimensions:

datasheet

J.A.G.O.R.T.A. with LED lighting

#### ⊩ → Dimensions:

120cm x 35cm x 80cm 47,24in x 13,78in x 31,5in

mooa

J.A.G.O.R.T.A. with LED lighting

Its legs, like that of a horse, are expressed in geometric shapes. Its veneered top gives a soft glow, the legs and edges of the tabletop are painted black (20 gloss). Not only a unique piece of furniture, but also a decorative element that softly illuminates its surroundings. The Jagorta technology, which can be found in the tabletop, has won several awards at international exhibitions. European craftsmanship, limited edition. The serial number is engraved on the product.

#### ► → Dimensions:

120cm x 35cm x 80cm 47,24in x 13,78in x 31,5in

mooa

- Q Lights up: no
- Materials: wood veneer

Its legs, like that of a horse, are expressed in geometric shapes. The legs and edges of the tabletop are painted black (20 gloss). European craftsmanship, limited edition. The serial number is engraved on the product.