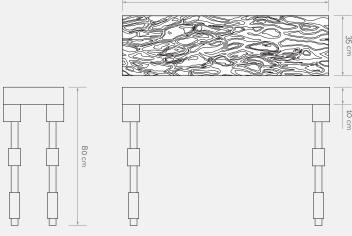

#### ⊩ → Dimensions:

120cm x 35cm x 80cm 47,24in x 13,78in x 31,5in

mooa

J.A.G.O.R.T.A. with LED lighting

Its legs, like that of a horse, are expressed in geometric shapes. Its veneered top gives a soft glow, the legs and edges of the tabletop are painted black (20 gloss). Not only a unique piece of furniture, but also a decorative element that softly illuminates its surroundings. The Jagorta technology, which can be found in the tabletop, has won several awards at international exhibitions. European craftsmanship, limited edition. The serial number is engraved on the product.