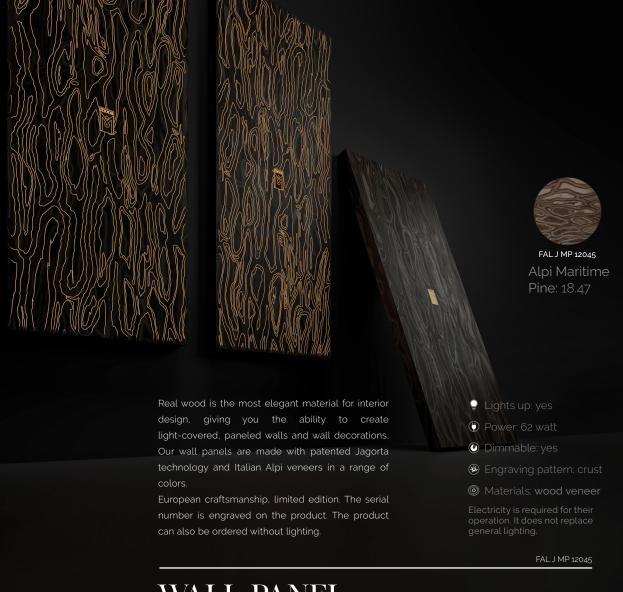

## ALPI CLOUDY VENEER

Real wood is the most elegant material for interior design, giving you the ability to create light- covered, paneled walls and wall decorations. Our wall panels are made with patented Jagorta technology and Italian Alpi veneers in a range of colors.

It is not only a unique interior design element, but also functions as a light fixture.

Alpi Cloudy: 18.43

We will send you our catalog by email with more information on the product designs and sizes.

## WALL PANEL

Alpi Maritime Pine: 18.47

Alpi Cloudy: 18.43

FAL SV 12045 Alpi Smoky Velvet: 14.02

- Q Lights up: no
- Materials: wood veneer

► → Dimensions:

datasheet

J.A.G.O.R.T.A. with LED lighting