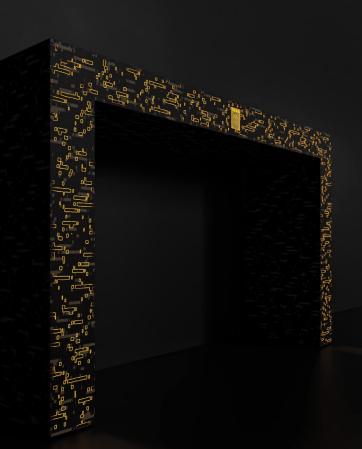

## THE WALL PANEL

Real wood is the most elegant material for interior design.

## ALPI CLOUDY VENEER

Real wood is the most elegant material for interior design, giving you the ability to create light- covered, paneled walls and wall decorations. Our wall panels are made with patented Jagorta technology and Italian Alpi veneers in a range of colors.

It is not only a unique interior design element, but also functions as a light fixture.

Alpi Cloudy: 18.43

We will send you our catalog by email with more information on the product designs and sizes.