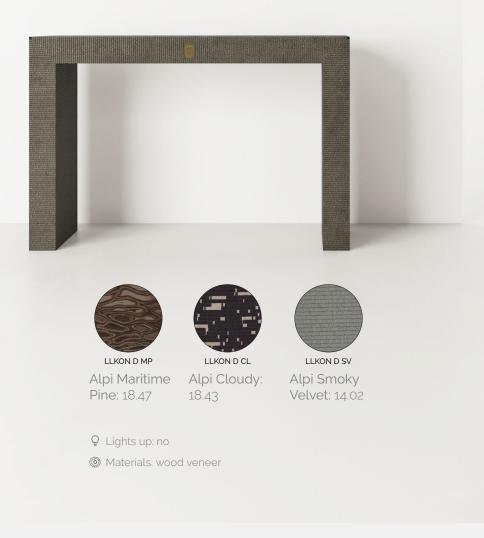

## FULL LEGS CONSOLE

You can choose console tables designed with Italian Alpi veneers in pairs or individually. European craftsmanship, limited edition and the serial number is engraved on the product.

## WALL PANEL

Alpi Maritime Pine: 18.47

Alpi Cloudy: 18.43

FAL SV 12045 Alpi Smoky Velvet: 14.02

- Q Lights up: no
- Materials: wood veneer

► → Dimensions:

datasheet

J.A.G.O.R.T.A. with LED lighting