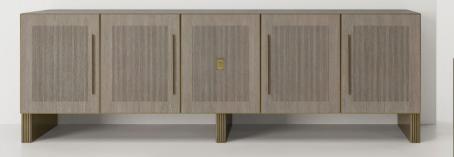

Alpi Gabon
Ebony: 10.43

- Lights up: yes
- Power: 125 watt
- O Dimmable: yes
- Engraving pattern: gentleman
- Materials: wood veneer, copper\*
- ① Other:

copper edge closure,

**GEFRJ KOM** 

real copper, its discoloration is a natural occurrence

#### Alpi Thermo Oak: 12.68

- Lights up: yes
- Dower: 125 watt
- O Dimmable: yes
- Engraving pattern: gentleman
- Materials: wood veneer, copper\*
- (i) Other:

interior lighting, copper edge closure,

copper legs

Alpi Sand Oak 10.83

- Lights up: yes
- Power: 125 watt
- O Dimmable: yes
- Engraving pattern: gentleman
- Materials: wood veneer, copper\*
  - Other: interior lighting

copper edge closure copper legs

real copper, its discoloration is a natural occurrence

- Q Lights up: no
- Materials: wood veneer, copper\*

\*real copper, its discoloration is a natural occurrence

Alpi Gabon Ebony: 10.43

Oak: 12.68

Alpi Thermo Alpi Sand Oak: 10.83

J.A.G.O.R.T.A. with LED lighting