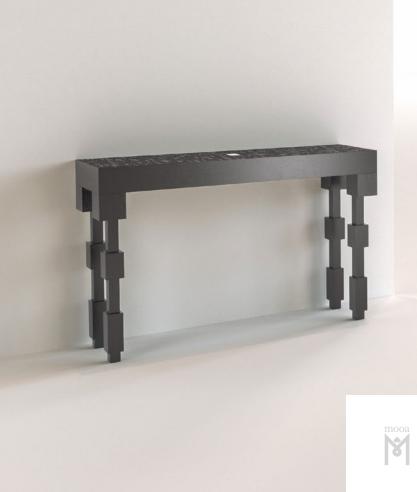

#### ► → Dimensions:

120cm x 35cm x 80cm 47,24in x 13,78in x 31,5in

mooa

- Q Lights up: no
- Materials: wood veneer

Its legs, like that of a horse, are expressed in geometric shapes. The legs and edges of the tabletop are painted black (20 gloss). European craftsmanship, limited edition. The serial number is engraved on the product.

Alpi Maritime Pine: 18.47

Alpi Cloudy: 18.43

Alpi Smoky Velvet: 14.02

► → Dimensions:

WE WORK WITH YOU TO SPECIFY THE PERFECT FURNITURE CONCEPT FOR YOUR COMMERCIAL OR RESIDENTIAL PROJECT. All order requests and quoting can be submitted via our contact form, by email or by phone.